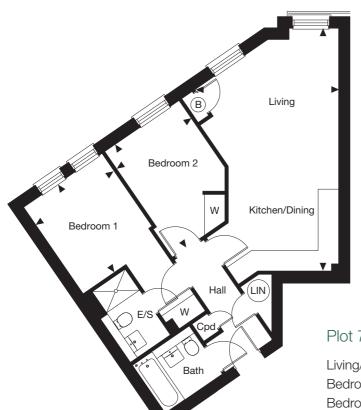

## First Floor Plot 7

A 2 bedroom first floor apartment. This 647 sq ft apartment is built to a high specification including integrated appliances and fitted wardrobes. This apartment also benefits from open plan kitchen/living/dining, en-suite to the master bedroom, and 2 allocated parking spaces.

### Plot 7 First Floor (handed)

Living/Kitchen/Dining 7.13m x 4.22m max 23'5" x 13'10" max

Bedroom 1 3.09m x 2.79m max 10'2" x 9'2" max

Bedroom 2 3.68m x 2.64m max 12'1" x 8'8" max

Total Area 647 sq.ft. (60.1 sq.m.)