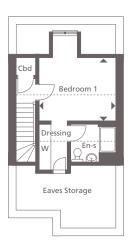

### Second Floor

Bedroom 1

3.70m x 3.01m 12'2" x 9'11"

Please note plot 13 is handed from plots shown.

• Point from which maximum dimensions are measured. Dimensions are intended for guidance only and may vary by plus or minus 7.6cm/3". The plots shown indicate general layout which may vary slightly. Please consult a Sales Advisor for more information.