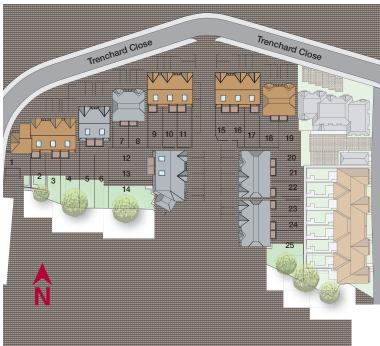

# Hylton Gardens

Trenchard Close | Hersham | KT12 5JN

Computer generated images of plots 14, 13 and 12