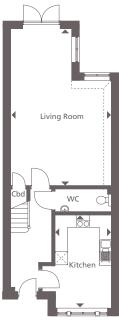

### **Ground Floor**

Living Room

7.44m x 4.79m 24'5" x 15'9"

Kitchen

4.45m x 2.70m 14'7" x 8'10"