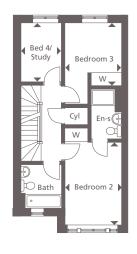

#### First Floor

Bedroom 2

3.96m x 2.70m 13'0" x 8'10"

Bedroom 3

3.08m x 2.70m 10'2" x 8'10"

Bedroom 4/Study

2.86m x 1.97m 9'5" x 6'6"