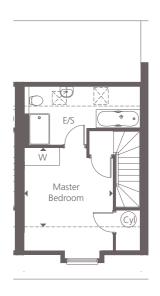

## Plot 15

Plot 15 is a 3 bedroom mid terrace house. This house has been built to an extremely high standard with quality contemporary high gloss white kitchen units with granite worktops, fitted wardrobes to the second and master bedroom plus ceramic wall and floor tiled en-suite. This house benefits from a spacious open plan kitchen, dining and living area.

| Ground Floor   |               |               | First Floor |               |               | Second Floor   |               |                |
|----------------|---------------|---------------|-------------|---------------|---------------|----------------|---------------|----------------|
| Living Room    | 4.45m x 3.78m | 14'7" x 12'5" | Bedroom 2   | 4.45m x 2.98m | 14'7" x 9'9"  | Master Bedroom | 3.63m x 3.41m | 11'11" x 11'2" |
| Kitchen/Dining | 5.40m x 2.90m | 17'9" x 9'6"  | Bedroom 3   | 4.45m x 3.12m | 14'7" x 10'3" |                |               |                |

## For more information please call **01494 685825** shanlyhomes.com

Point from which maximum dimensions are measured. Dimensions are intended for guidance only and may vary by plus or minus 7.6m/3".
'W' denotes wardrobe, 'C' denotes cupboard, 'CYL' denotes hot water cylinder. Key denotes roof light, ----- denotes reduced head height. The plots shown indicate general layout and may vary slightly. Please consult a Sales Advisor for more information.