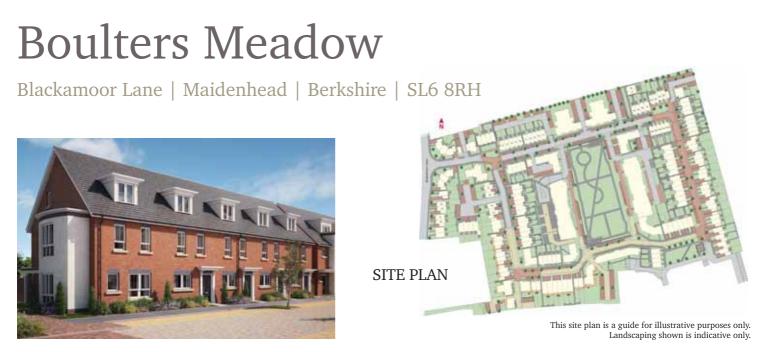

## Plot 15

Plot 15 is a 3 bedroom mid terrace house. This house has been built to an extremely high standard with quality contemporary high gloss white kitchen units with granite worktops, fitted wardrobes to the second and master bedroom plus ceramic wall and floor tiled en-suite. This house benefits from a spacious open plan kitchen, dining and living area.

## For more information please call **01494 685825** shanlyhomes.com

Point from which maximum dimensions are measured. Dimensions are intended for guidance only and may vary by plus or minus 7.6m/3".
'W' denotes wardrobe, 'C' denotes cupboard, 'CYL' denotes hot water cylinder. Key denotes roof light, ----- denotes reduced head height. The plots shown indicate general layout and may vary slightly. Please consult a Sales Advisor for more information.