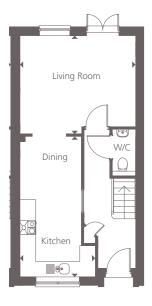

## Plot 15

Plot 15 is a 3 bedroom mid terrace house. This house has been built to an extremely high standard with quality contemporary high gloss white kitchen units with granite worktops, fitted wardrobes to the second and master bedroom plus ceramic wall and floor tiled en-suite. This house benefits from a spacious open plan kitchen, dining and living area.

| Ground Floor   |               |               | First Floor |               |               | Second Floor   |               |                |
|----------------|---------------|---------------|-------------|---------------|---------------|----------------|---------------|----------------|
| Living Room    | 4.45m x 3.78m | 14'7" x 12'5" | Bedroom 2   | 4.45m x 2.98m | 14'7" x 9'9"  | Master Bedroom | 3.63m x 3.41m | 11'11" x 11'2" |
| Kitchen/Dining | 5.40m x 2.90m | 17'9" x 9'6"  | Bedroom 3   | 4.45m x 3.12m | 14'7" x 10'3" |                |               |                |

## For more information please call **01494 685825** shanlyhomes.com

Point from which maximum dimensions are measured. Dimensions are intended for guidance only and may vary by plus or minus 7.6m/3".
'W' denotes wardrobe, 'C' denotes cupboard, 'CYL' denotes hot water cylinder. Key denotes roof light, ----- denotes reduced head height. The plots shown indicate general layout and may vary slightly. Please consult a Sales Advisor for more information.