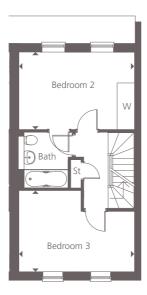

## Plot 15

Plot 15 is a 3 bedroom mid terrace house. This house has been built to an extremely high standard with quality contemporary high gloss white kitchen units with granite worktops, fitted wardrobes to the second and master bedroom plus ceramic wall and floor tiled en-suite. This house benefits from a spacious open plan kitchen, dining and living area.

| Ground Floor   |               |               | First Floor |               |               | Second Floor   |               |                |
|----------------|---------------|---------------|-------------|---------------|---------------|----------------|---------------|----------------|
| Living Room    | 4.45m x 3.78m | 14'7" x 12'5" | Bedroom 2   | 4.45m x 2.98m | 14'7" x 9'9"  | Master Bedroom | 3.63m x 3.41m | 11'11" x 11'2" |
| Kitchen/Dining | 5.40m x 2.90m | 17'9" x 9'6"  | Bedroom 3   | 4.45m x 3.12m | 14'7" x 10'3" |                |               |                |

## For more information please call **01494 685825** shanlyhomes.com

Point from which maximum dimensions are measured. Dimensions are intended for guidance only and may vary by plus or minus 7.6m/3".
'W' denotes wardrobe, 'C' denotes cupboard, 'CYL' denotes hot water cylinder. Key denotes roof light, ----- denotes reduced head height. The plots shown indicate general layout and may vary slightly. Please consult a Sales Advisor for more information.