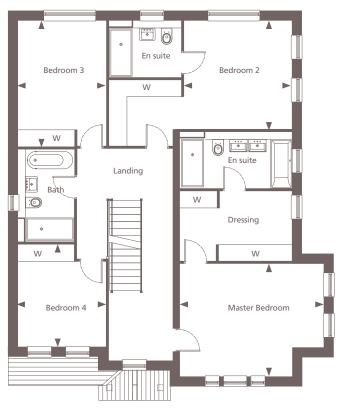

### First Floor

### First Floor

| Master Bedroom<br>4.99m x 3.86m | 16'5" x 12'8" |
|---------------------------------|---------------|
| Bedroom 2<br>3.95m x 3.75m      | 13'0" x 12'4" |
| Bedroom 3<br>4.35m x 3.00m      | 14'4" x 9'10" |
| Bedroom 4<br>3.53m x 3.00m      | 11'7" x 9'10" |

## Plot 4, Foxwood

PARK FARM ROAD | BICKLEY | KENT | BR1 2PF

This generous 5 bedroom home offers plenty of living space. On the ground floor there is a well proportioned living room, a spacious kitchen, family breakfast room plus a dining room for formal entertaining. There is also a cloakroom and utility room with personnel door to the integral garage. On the first floor, the master bedroom features a separate dressing room and large ensuite bathroom with double basins, shower and bath. Bedroom 2 has its own en suite shower and fitted wardrobes. Bedroom 3 has fitted wardrobes, whilst bedroom 4 is directly next to the family bathroom with separate shower cubicle. The second floor provides bedroom 5, a further bathroom, study and a spacious games room offering flexible space for however you wish to use it, with an additional storage room. This impressive house totals 3272 square feet.