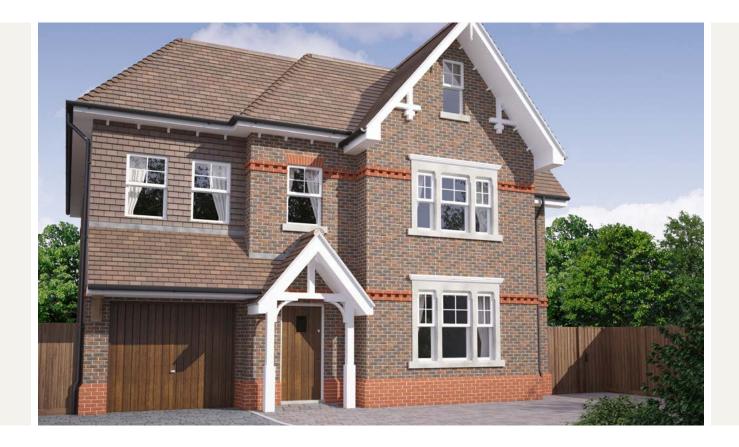

## Plot 4, Foxwood

PARK FARM ROAD | BICKLEY | KENT | BR1 2PF

This generous 5 bedroom home offers plenty of living space. On the ground floor there is a well proportioned living room, a spacious kitchen, family breakfast room plus a dining room for formal entertaining. There is also a cloakroom and utility room with personnel door to the integral garage. On the first floor, the master bedroom features a separate dressing room and large ensuite bathroom with double basins, shower and bath. Bedroom 2 has its own en suite shower and fitted wardrobes. Bedroom 3 has fitted wardrobes, whilst bedroom 4 is directly next to the family bathroom with separate shower cubicle. The second floor provides bedroom 5, a further bathroom, study and a spacious games room offering flexible space for however you wish to use it, with an additional storage room. This impressive house totals 3272 square feet.