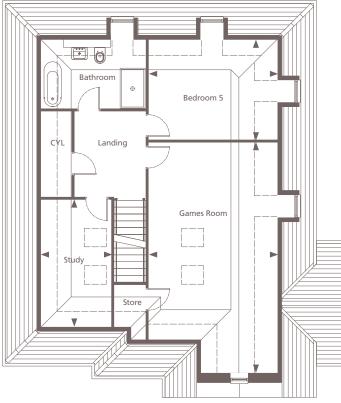

## Second Floor

### Second Floor

| Bedroom 5                   |                |
|-----------------------------|----------------|
| 4.51m x 3.50m               | 14'10" x 11'6" |
| Study                       |                |
|                             |                |
| 4.46m x 2.43m               | 14'8" x 8'0"   |
| 4.46m x 2.43m<br>Games Room | 14'8" x 8'0"   |

## Plot 4, Foxwood

PARK FARM ROAD | BICKLEY | KENT | BR1 2PF

This generous 5 bedroom home offers plenty of living space. On the ground floor there is a well proportioned living room, a spacious kitchen, family breakfast room plus a dining room for formal entertaining. There is also a cloakroom and utility room with personnel door to the integral garage. On the first floor, the master bedroom features a separate dressing room and large ensuite bathroom with double basins, shower and bath. Bedroom 2 has its own en suite shower and fitted wardrobes. Bedroom 3 has fitted wardrobes, whilst bedroom 4 is directly next to the family bathroom with separate shower cubicle. The second floor provides bedroom 5, a further bathroom, study and a spacious games room offering flexible space for however you wish to use it, with an additional storage room. This impressive house totals 3272 square feet.