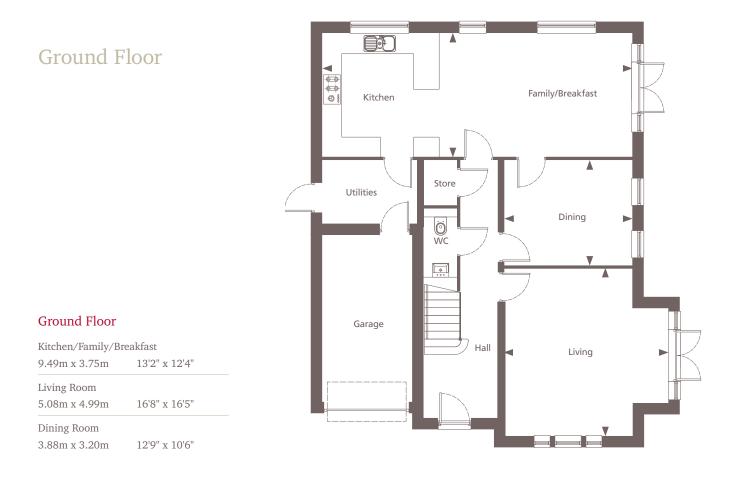

## Plot 4, Foxwood

PARK FARM ROAD | BICKLEY | KENT | BR1 2PF

This generous 5 bedroom home offers plenty of living space. On the ground floor there is a well proportioned living room, a spacious kitchen, family breakfast room plus a dining room for formal entertaining. There is also a cloakroom and utility room with personnel door to the integral garage. On the first floor, the master bedroom features a separate dressing room and large ensuite bathroom with double basins, shower and bath. Bedroom 2 has its own en suite shower and fitted wardrobes. Bedroom 3 has fitted wardrobes, whilst bedroom 4 is directly next to the family bathroom with separate shower cubicle. The second floor provides bedroom 5, a further bathroom, study and a spacious games room offering flexible space for however you wish to use it, with an additional storage room. This impressive house totals 3272 square feet.