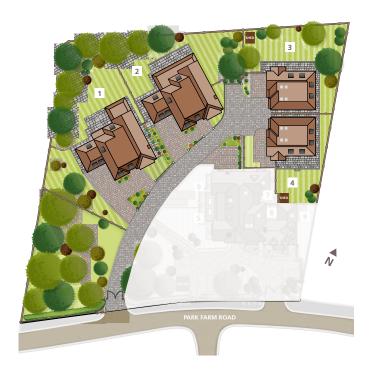

## **Roxburgh** Place

PARK FARM ROAD | BICKLEY | KENT | BR1 2PF

Roxburgh Place is a luxurious development of just four detached 5 and 6 bedroom homes and five 2 and 3 bedroom mews houses. These homes are beautifully designed in a rural setting.

The development is situated in a private, gated development accessed from Park Farm Road. Each plot offers an excellent specification throughout, with well thought out layouts to cater for a variety of living and entertaining needs. The fusion of contemporary and luxury design creates an impressive residence to call home.

This site plan is a guide for illustrative purposes only. Landscaping shown is indicative only.

leatherhead@shanlyhomes.com 21 The Crescent, Leatherhead, Surrey KT22 8DY 01372 225007 shanlyhomes.com