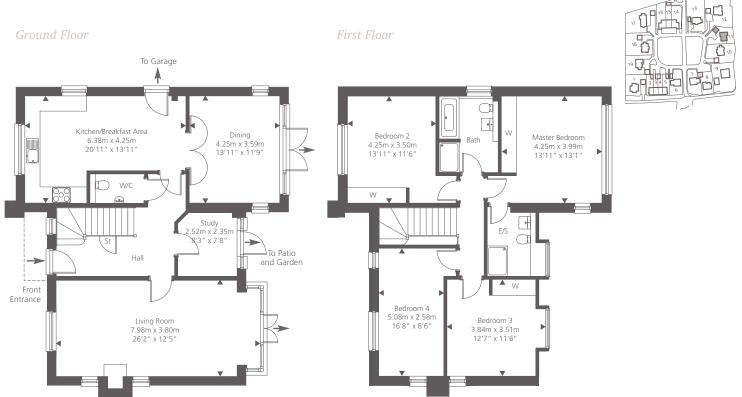

## No. 11

No. 11 at Lavington Park is an attractive 1939 sq ft 4 bedroom detached house with a detached double garage. This house is designed and built to a high specification with integrated appliances to the spacious kitchen and breakfast area which leads onto a separate dining area through double doors. The master bedroom has fitted wardrobes and the added luxury of an en-suite whilst bedrooms 2 and 3 also benefit from fitted wardrobes. A stunning garden completes this property and can be accessed through French doors from the living and dining rooms as well as the study.

## For more information please call 01372 225007 shanlyhomes.com

Point from which maximum dimensions are measured. Dimensions are intended for guidance only and may vary by plus or minus 7.6m/3".
'W' denotes wardrobe, 'CYL' denotes hot water cylinder. The plots shown indicate general layout and may vary slightly. Please consult a Sales Advisor for more information.