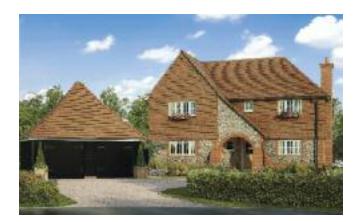

## No. 11

No. 11 at Lavington Park is an attractive 1939 sq ft 4 bedroom detached house with a detached double garage. This house is designed and built to a high specification with integrated appliances to the spacious kitchen and breakfast area which leads onto a separate dining area through double doors. The master bedroom has fitted wardrobes and the added luxury of an en-suite whilst bedrooms 2 and 3 also benefit from fitted wardrobes. A stunning garden completes this property and can be accessed through French doors from the living and dining rooms as well as the study.