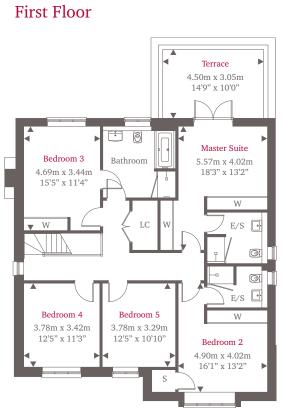

## Cardinal House

Cardinal House is a beautiful 5 bedroom home with a spacious kitchen/breakfast room and double french doors leading out to the sizeable rear garden. A large lounge and dining room with a stunning bay window complete this floor. The master and second bedroom both have stylish en-suites whilst the third bedroom has a quirky Jack & Jill bathroom also accessible from the hall.