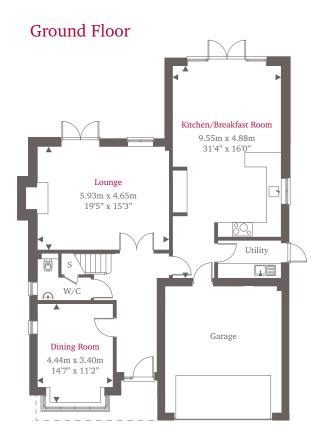

## Cardinal House

Cardinal House is a beautiful 5 bedroom home with a spacious kitchen/breakfast room and double french doors leading out to the sizeable rear garden. A large lounge and dining room with a stunning bay window complete this floor. The master and second bedroom both have stylish en-suites whilst the third bedroom has a quirky Jack & Jill bathroom also accessible from the hall.