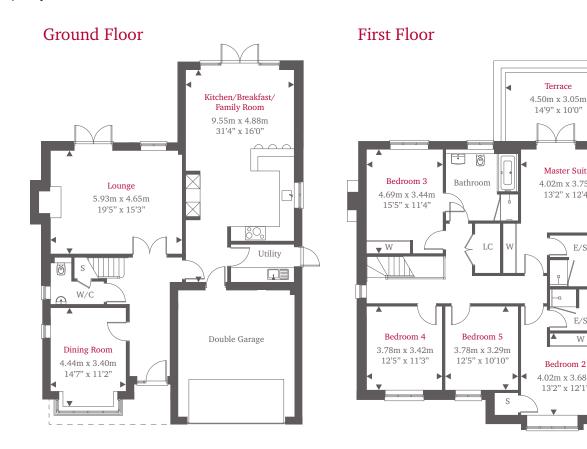

## **Woodlock Gardens**

Wood Lane | Upper Hale | Farnham | GU9 0PF

This site plan is a guide for illustrative purposes only. Landscaping shown is indicative only.

Terrace

Master Suite

4.02m x 3.75m

13'2" x 12'4"

(d)

E/S

Bedroom 2 4.02m x 3.68m 13'2" x 12'1"

## For more information please call 01252 717735 shanlyhomes.com

Point from which maximum dimensions are measured. Dimensions are intended for guidance only and may vary by plus or minus 7.6m/3". W denotes wardrobe. LC denotes linen cupboard. S denotes storage. The plots shown indicate general layout and may vary slightly. Please consult a Sales Advisor for more information.