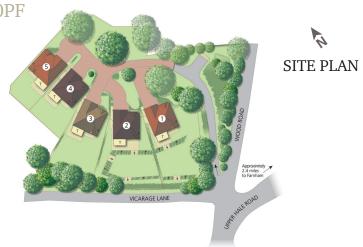

## **Woodlock Gardens**

Wood Lane | Upper Hale | Farnham | GU9 0PF

This site plan is a guide for illustrative purposes only. Landscaping shown is indicative only.

Terrace

Master Suite

4.02m x 3.75m

13'2" x 12'4"