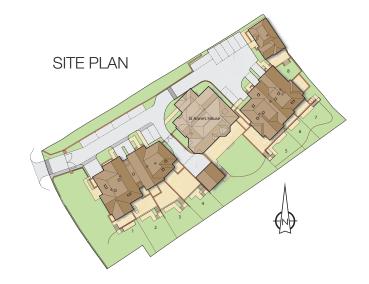

## Plot 6

Plot 6 is a 2966 sq ft 4/5 bedroom home. Set over 4 floors this property comprises a large kitchen/dining room, living room leading onto a terrace, en-suite bathrooms to all bedrooms and an integrated garage.