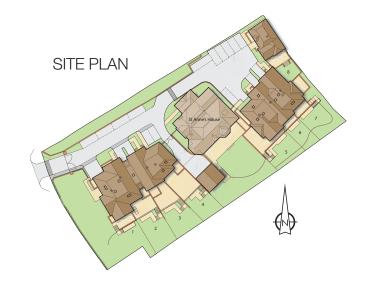

## St Anne's Mews The Downs, Wimbledon, SW20 8HS

## Plot 6

Plot 6 is a 2966 sq ft 4/5 bedroom home. Set over 4 floors this property comprises a large kitchen/dining room, living room leading onto a terrace, en-suite bathrooms to all bedrooms and an integrated garage.