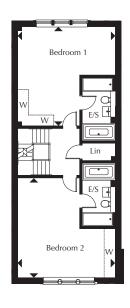

First Floor

Bedroom 1 5.50m x 5.40m Bedroom 2 5.50m x 5.40m 18'0" x 17'8" 18'0" x 17'8" Bedroom 3 Bedroom 4 4.28m x 4.15m 5.53m x 4.01m

Second Floor

14'1" x 13'7" 18'2" x 13'2"

For more information please call 01372 225007 www.shanlyhomes.com

◄ Point from which dimensions are measured. Dimensions are intended for guidance only and may vary by plus or minus 7.6cm/3" The plots shown indicate general layout which may vary slightly. Please consult a Sales Advisor for more information.