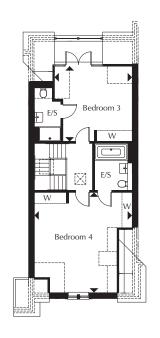

First Floor

Bedroom 1 5.50m x 5.40m Bedroom 2 5.50m x 5.40m 18'0" x 17'8" 18'0" x 17'8" Bedroom 3 Bedroom 4 4.28m x 4.15m 5.53m x 4.01m

Second Floor

14'1" x 13'7" 18'2" x 13'2"

For more information please call 01372 225007 www.shanlyhomes.com

◄ Point from which dimensions are measured. Dimensions are intended for guidance only and may vary by plus or minus 7.6cm/3" The plots shown indicate general layout which may vary slightly. Please consult a Sales Advisor for more information.