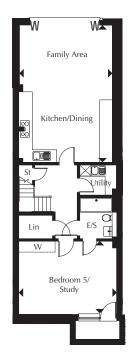

Living Room

WC C

Lower Gound Floor

Family/Kitchen/Dining 7.57m x 5.31m Bedroom 5/Study 5.39m x 4.03m 24'10" x 17'5" 17'8" x 13'3" Living Room

Gound Floor

5.48m x 5.39m

18'0" x 17'8

For more information please call 01372 225007 www.shanlyhomes.com

◄ Point from which dimensions are measured. Dimensions are intended for guidance only and may vary by plus or minus 7.6cm/3" The plots shown indicate general layout which may vary slightly. Please consult a Sales Advisor for more information.