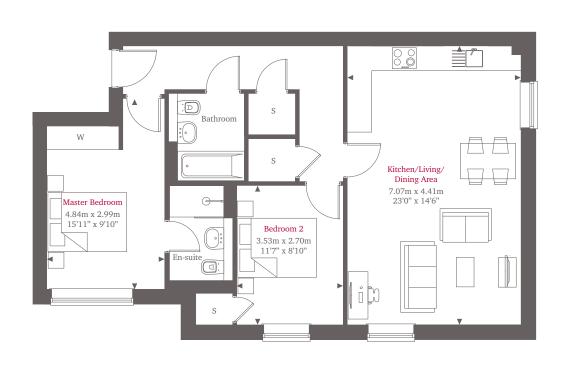

## Number 10

Number 10 is a modern two bedroom apartment situated on the first floor. This home benefits a spacious kitchen/living/dining area, perfect for hosting friends and family, as well as a marvellous master bedroom with built-in wardrobe and an en-suite shower room.

## For more information please call 01372 225007 shanlyhomes.com

<sup>◀</sup> Point from which maximum dimensions are measured. Dimensions are intended for guidance only and may vary by plus or minus 7.6cm/3". The plot indicate general layout only which may vary from other plots. Kitchen and bathroom layouts indicative only. E/S denotes en-suite. W denotes wardrobe. S denotes storage. Please contact sales consultant for more information.