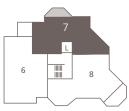

## No. 7

The Grove is a two bedroom apartment set over 76.24 sq m/ 821 sq ft. Situated on the second floor, it includes a stylish open plan fully fitted kitchen and living/ dining area with double doors leading out onto a covered balcony. The master bedroom benefits from an ensuite bathroom and fitted wardrobe. Bedroom two is a good-sized double with a built-in wardrobe. Outside, the apartment includes its own allocated off-street parking space.

Third Floor

Second Floor

First Floor

Ground Floor

Kitchen/Living/ Dining Area 7.17m x 4.55m

laster Redroom

23'6" x 14'11"

Master Bedroom

4.33m x 4.21m 14'2" x 13'10"

Bedroom 2

3.50m x 3.24m 11'6" x 10'8"

For more information please call  $0203\ 813\ 4948$ 