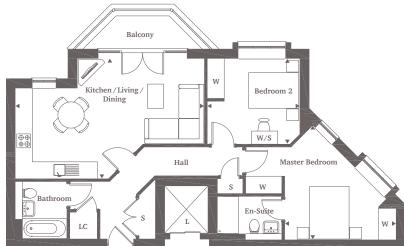

## No. 7

The Grove is a two bedroom apartment set over 76.24 sq m/ 821 sq ft. Situated on the second floor, it includes a stylish open plan fully fitted kitchen and living/ dining area with double doors leading out onto a covered balcony. The master bedroom benefits from an ensuite bathroom and fitted wardrobe. Bedroom two is a good-sized double with a built-in wardrobe. Outside, the apartment includes its own allocated off-street parking space.

Third Floor

Second Floor

First Floor

Ground Floor

Kitchen/Living/ Dining Area 7.17m x 4.55m

laster Redroom

23'6" x 14'11"

Master Bedroom

4.33m x 4.21m 14'2" x 13'10"

Bedroom 2

3.50m x 3.24m 11'6" x 10'8"

For more information please call  $0203\ 813\ 4948$ 