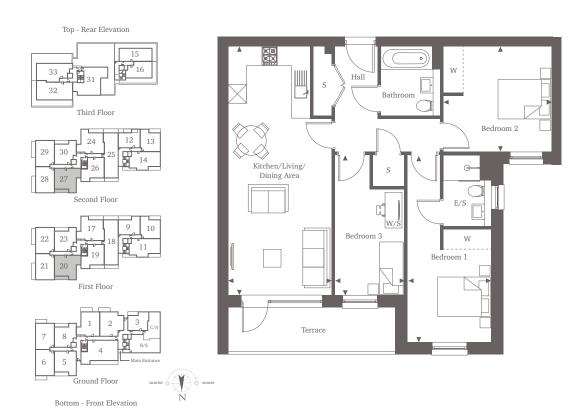

## Apartments 20 & 27

## First & Second Floors

Step into this inviting two-bedroom apartment, showcasing a long kitchen and living area with a doorway to the north facing terrace. The well-appointed bedrooms feature built-in wardrobes, with the first bedroom offering the added luxury of an en-suite. Ample storage space is thoughtfully positioned in the hallway, accompanied by a well-designed main bathroom located near the entrance.

## Three Bedroom Home 78.90 sq m | 860 sq ft

Kitchen/Living/Dining Area
8.06m x 3.36m\* 26'3" x 11'0"\*

Bedroom 1
6.10m x 2.74m\* 20'0" x 9'0"\*

Bedroom 2
3.50m x 3.40m\* 11'6" x 11'2"\*

Bedroom 3
4.55m x 2.24m\* 14'11" x 7'4"\*