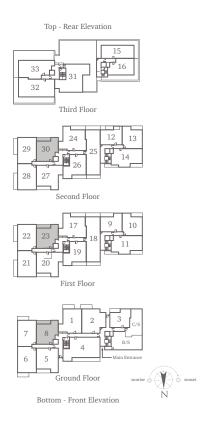

## Apartments 8, 23 & 30

## Ground, First & Second Floors

Discover a delightful two-bedroom apartment that exemplifies openness and luminosity. The kitchen and living area create a light-filled haven, adorned with plentiful windows and a south facing terrace that beckons you to enjoy the outdoors. Both double bedrooms benefit from south facing windows, and the second bedroom features a workstation area, perfectly positioned beside the window. Ample storage space is available in the hallway, accompanied by a spacious bathroom.