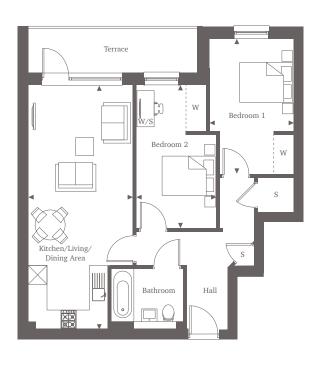

## Ground, First & Second Floors

Discover a delightful two-bedroom apartment that exemplifies openness and luminosity. The kitchen and living area create a light-filled haven, adorned with plentiful windows and a south facing terrace that beckons you to enjoy the outdoors. Both double bedrooms benefit from south facing windows, and the second bedroom features a workstation area, perfectly positioned beside the window. Ample storage space is available in the hallway, accompanied by a spacious bathroom.

## Two Bedroom Home 64.38 sq m | 693 sq ft

Kitchen/ Living/Dining Area
7.81m x 3.36m\* 25'7" x 11'0"\*
Bedroom 1
4.42m x 2.74m\* 14'6" x 9'0"\*
Bedroom 2
4.58m x 2.57m\* 15'0" x 8'5"\*

For more information, please call 01372 679 383 shanlyhomes.com