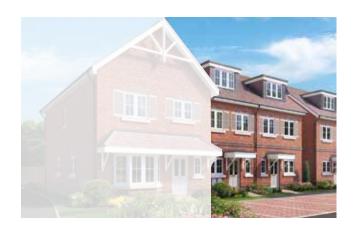

## Plot 16

This beautiful 3 bedroom house is spread over 3 floors and features an open plan living/dining room with ample space. It also features French doors to bring the outside in and flood the room with plenty of natural light. The stylish modern kitchen is fitted with integrated high specification appliances. On an exclusive floor of its own at the top of the house bedroom one benefits from a large built in wardrobe, en-suite shower room and storage cupboards plus a skylight above the hall adding natural light. Whilst spacious bedrooms 2 and 3 make use of a luxury family bathroom on the first floor and bedroom 3 has ample space for a designated work station should you choose to work from home. Private parking is further added to the plot.