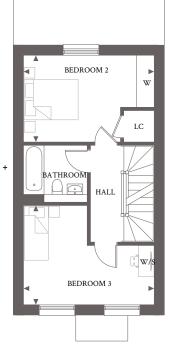

## Plot 16

This beautiful 3 bedroom house is spread over 3 floors and features an open plan living/dining room with ample space. It also features French doors to bring the outside in and flood the room with plenty of natural light. The stylish modern kitchen is fitted with integrated high specification appliances. On an exclusive floor of its own at the top of the house bedroom one benefits from a large built in wardrobe, en-suite shower room and storage cupboards plus a skylight above the hall adding natural light. Whilst spacious bedrooms 2 and 3 make use of a luxury family bathroom on the first floor and bedroom 3 has ample space for a designated work station should you choose to work from home. Private parking is further added to the plot.

| LIVING/DINING ROOM         | 6.26m x 4.50m<br>20'6" x 14'9" |
|----------------------------|--------------------------------|
| KITCHEN                    | 3.70m x 2.07m<br>12'2" x 6'10" |
| BEDROOM 1<br>PLUS EN-SUITE | 4.68m x 3.40m<br>15'4" x 11'2" |
| BEDROOM 2                  | 4.50m x 2.98m<br>14'9" x 9'9"  |
| BEDROOM 3                  | 4.50m x 3.41m<br>14'9" x 11'2" |

GROUND FLOOR

FIRST FLOOR

SECOND FLOOR

For more information please call 01372 225007 shanlyhomes.com

≥ Iall kitchen units. --- Denotes sloping ceiling. □ Skylight. +Window to Plots 17\*, 18 & 27.

■ Point from which maximum dimensions are measured. Dimensions are intended for guidance only and may vary by plus or minus 7.6cm/3". The plots indicate general layout only which may vary from other plots. Kitchen and bathroom layouts indicative only. S denotes storage. W denotes wardrobe. W/S denotes workstation. LC denotes linen cupboard. Please contact Sales Consultant for more information.