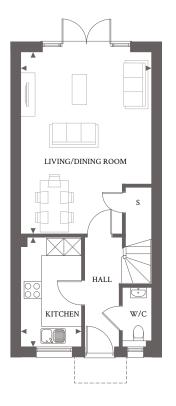

## Plot 16

This beautiful 3 bedroom house is spread over 3 floors and features an open plan living/dining room with ample space. It also features French doors to bring the outside in and flood the room with plenty of natural light. The stylish modern kitchen is fitted with integrated high specification appliances. On an exclusive floor of its own at the top of the house bedroom one benefits from a large built in wardrobe, en-suite shower room and storage cupboards plus a skylight above the hall adding natural light. Whilst spacious bedrooms 2 and 3 make use of a luxury family bathroom on the first floor and bedroom 3 has ample space for a designated work station should you choose to work from home. Private parking is further added to the plot.

| LIVING/DINING ROOM         | 6.26m x 4.50m<br>20'6" x 14'9" |
|----------------------------|--------------------------------|
| KITCHEN                    | 3.70m x 2.07m<br>12'2" x 6'10" |
| BEDROOM 1<br>PLUS EN-SUITE | 4.68m x 3.40m<br>15'4" x 11'2" |
| BEDROOM 2                  | 4.50m x 2.98m<br>14'9" x 9'9"  |
| BEDROOM 3                  | 4.50m x 3.41m<br>14'9" x 11'2" |

GROUND FLOOR

FIRST FLOOR

SECOND FLOOR

For more information please call 01372 225007 shanlyhomes.com

≥ Iall kitchen units. --- Denotes sloping ceiling. □ Skylight. +Window to Plots 17\*, 18 & 27.

■ Point from which maximum dimensions are measured. Dimensions are intended for guidance only and may vary by plus or minus 7.6cm/3". The plots indicate general layout only which may vary from other plots. Kitchen and bathroom layouts indicative only. S denotes storage. W denotes wardrobe. W/S denotes workstation. LC denotes linen cupboard. Please contact Sales Consultant for more information.