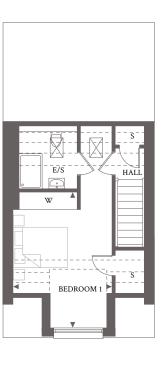

## Plot 16

This beautiful 3 bedroom house is spread over 3 floors and features an open plan living/dining room with ample space. It also features French doors to bring the outside in and flood the room with plenty of natural light. The stylish modern kitchen is fitted with integrated high specification appliances. On an exclusive floor of its own at the top of the house bedroom one benefits from a large built in wardrobe, en-suite shower room and storage cupboards plus a skylight above the hall adding natural light. Whilst spacious bedrooms 2 and 3 make use of a luxury family bathroom on the first floor and bedroom 3 has ample space for a designated work station should you choose to work from home. Private parking is further added to the plot.

| LIVING/DINING ROOM         | 6.26m x 4.50m<br>20'6" x 14'9" |
|----------------------------|--------------------------------|
| KITCHEN                    | 3.70m x 2.07m<br>12'2" x 6'10" |
| BEDROOM 1<br>PLUS EN-SUITE | 4.68m x 3.40m<br>15'4" x 11'2" |
| BEDROOM 2                  | 4.50m x 2.98m<br>14'9" x 9'9"  |
| BEDROOM 3                  | 4.50m x 3.41m<br>14'9" x 11'2" |

GROUND FLOOR

FIRST FLOOR

SECOND FLOOR

For more information please call 01372 225007 shanlyhomes.com

≥ Iall kitchen units. --- Denotes sloping ceiling. □ Skylight. +Window to Plots 17\*, 18 & 27.

■ Point from which maximum dimensions are measured. Dimensions are intended for guidance only and may vary by plus or minus 7.6cm/3". The plots indicate general layout only which may vary from other plots. Kitchen and bathroom layouts indicative only. S denotes storage. W denotes wardrobe. W/S denotes workstation. LC denotes linen cupboard. Please contact Sales Consultant for more information.