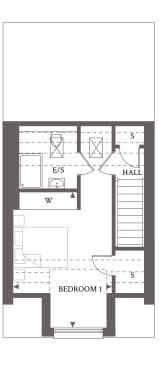

## Plot 18

This beautiful 3 bedroom house is spread over 3 floors and features an open plan living/dining room with ample space. It also features French doors to bring the outside in and flood the room with plenty of natural light. The stylish modern kitchen is fitted with integrated high specification appliances. On an exclusive floor of its own at the top of the house bedroom one benefits from a large built in wardrobe, en-suite shower room and storage cupboards plus a skylight above the hall adding natural light. Whilst spacious bedrooms 2 and 3 make use of a luxury family bathroom on the first floor and bedroom 3 has ample space for a designated work station should you choose to work from home. Private parking is further added to the plot.

| LIVING/DINING ROOM         | 6.26m x 4.50m<br>20'6" x 14'9" |
|----------------------------|--------------------------------|
| KITCHEN                    | 3.70m x 2.07m<br>12'2" x 6'10" |
| BEDROOM 1<br>PLUS EN-SUITE | 4.68m x 3.40m<br>15'4" x 11'2" |
| BEDROOM 2                  | 4.50m x 2.98m<br>14'9" x 9'9"  |
| BEDROOM 3                  | 4.50m x 3.41m<br>14'9" x 11'2" |

GROUND FLOOR

FIRST FLOOR

SECOND FLOOR

For more information please call  $01372\ 225007$ shanlyhomes.com