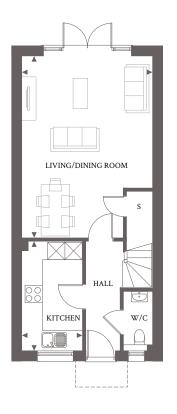

| LIVING/DINING ROOM         | 6.26m x 4.50m<br>20'6" x 14'9" |
|----------------------------|--------------------------------|
| KITCHEN                    | 3.70m x 2.07m<br>12'2" x 6'10" |
| BEDROOM 1<br>PLUS EN-SUITE | 4.68m x 3.40m<br>15'4" x 11'2" |
| BEDROOM 2                  | 4.50m x 2.98m<br>14'9" x 9'9"  |
| BEDROOM 3                  | 4.50m x 3.41m<br>14'9" x 11'2" |

GROUND FLOOR

FIRST FLOOR

SECOND FLOOR

For more information please call  $01372\ 225007$ shanlyhomes.com