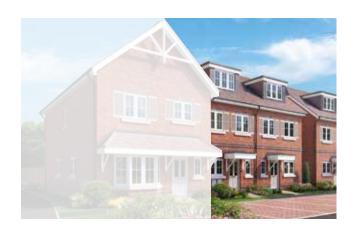

## Plot 18

This beautiful 3 bedroom house is spread over 3 floors and features an open plan living/dining room with ample space. It also features French doors to bring the outside in and flood the room with plenty of natural light. The stylish modern kitchen is fitted with integrated high specification appliances. On an exclusive floor of its own at the top of the house bedroom one benefits from a large built in wardrobe, en-suite shower room and storage cupboards plus a skylight above the hall adding natural light. Whilst spacious bedrooms 2 and 3 make use of a luxury family bathroom on the first floor and bedroom 3 has ample space for a designated work station should you choose to work from home. Private parking is further added to the plot.