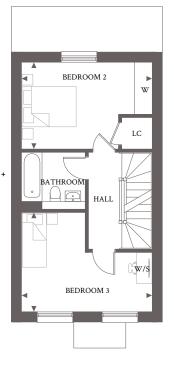

| LIVING/DINING ROOM         | 6.26m x 4.50m<br>20'6" x 14'9" |
|----------------------------|--------------------------------|
| KITCHEN                    | 3.70m x 2.07m<br>12'2" x 6'10" |
| BEDROOM 1<br>PLUS EN-SUITE | 4.68m x 3.40m<br>15'4" x 11'2" |
| BEDROOM 2                  | 4.50m x 2.98m<br>14'9" x 9'9"  |
| BEDROOM 3                  | 4.50m x 3.41m<br>14'9" x 11'2" |

GROUND FLOOR

FIRST FLOOR

SECOND FLOOR

For more information please call  $01372\ 225007$ shanlyhomes.com