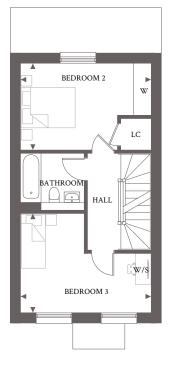

## Plot 19\*

This beautiful 3 bedroom house is spread over 3 floors and features an open plan living/dining room with ample space. It also features French doors to bring the outside in and flood the room with plenty of natural light. The stylish modern kitchen is fitted with integrated high specification appliances. On an exclusive floor of its own at the top of the house bedroom one benefits from a large built in wardrobe, en-suite shower room and storage cupboards plus a skylight above the hall adding natural light. Whilst spacious bedrooms 2 and 3 make use of a luxury family bathroom on the first floor and bedroom 3 has ample space for a designated work station should you choose to work from home. Private parking is further added to the plot.

| LIVING/DINING ROOM         | 6.26m x 4.50m<br>20'6" x 14'9" |
|----------------------------|--------------------------------|
| KITCHEN                    | 3.70m x 2.07m<br>12'2" x 6'10" |
| BEDROOM 1<br>PLUS EN-SUITE | 4.68m x 3.40m<br>15'4" x 11'2" |
| BEDROOM 2                  | 4.50m x 2.98m<br>14'9" x 9'9"  |
| BEDROOM 3                  | 4.50m x 3.41m<br>14'9" x 11'2" |

GROUND FLOOR

FIRST FLOOR

SECOND FLOOR

For more information please call  $01372\ 225007$  shanlyhomes.com

■ Point from which maximum dimensions are measured. Dimensions are intended for guidance only and may vary by plus or minus 7.6cm/3". The plots indicate general layout only which may vary from other plots. Kitchen and bathroom layouts indicative only. S denotes storage. W denotes wardrobe. W/S denotes workstation. LC denotes linen cupboard. Please contact Sales Consultant for more information.