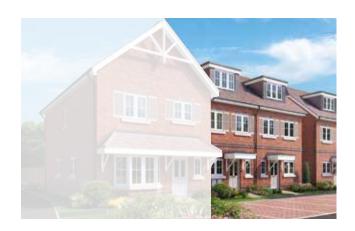

## Plot 19\*

This beautiful 3 bedroom house is spread over 3 floors and features an open plan living/dining room with ample space. It also features French doors to bring the outside in and flood the room with plenty of natural light. The stylish modern kitchen is fitted with integrated high specification appliances. On an exclusive floor of its own at the top of the house bedroom one benefits from a large built in wardrobe, en-suite shower room and storage cupboards plus a skylight above the hall adding natural light. Whilst spacious bedrooms 2 and 3 make use of a luxury family bathroom on the first floor and bedroom 3 has ample space for a designated work station should you choose to work from home. Private parking is further added to the plot.