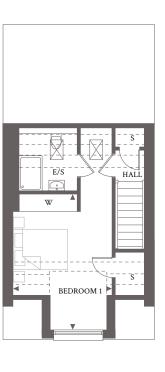

## Plot 19\*

This beautiful 3 bedroom house is spread over 3 floors and features an open plan living/dining room with ample space. It also features French doors to bring the outside in and flood the room with plenty of natural light. The stylish modern kitchen is fitted with integrated high specification appliances. On an exclusive floor of its own at the top of the house bedroom one benefits from a large built in wardrobe, en-suite shower room and storage cupboards plus a skylight above the hall adding natural light. Whilst spacious bedrooms 2 and 3 make use of a luxury family bathroom on the first floor and bedroom 3 has ample space for a designated work station should you choose to work from home. Private parking is further added to the plot.

| LIVING/DINING ROOM         | 6.26m x 4.50m<br>20'6" x 14'9" |
|----------------------------|--------------------------------|
| KITCHEN                    | 3.70m x 2.07m<br>12'2" x 6'10" |
| BEDROOM 1<br>PLUS EN-SUITE | 4.68m x 3.40m<br>15'4" x 11'2" |
| BEDROOM 2                  | 4.50m x 2.98m<br>14'9" x 9'9"  |
| BEDROOM 3                  | 4.50m x 3.41m<br>14'9" x 11'2" |

GROUND FLOOR

FIRST FLOOR

SECOND FLOOR

For more information please call  $01372\ 225007$  shanlyhomes.com

■ Point from which maximum dimensions are measured. Dimensions are intended for guidance only and may vary by plus or minus 7.6cm/3". The plots indicate general layout only which may vary from other plots. Kitchen and bathroom layouts indicative only. S denotes storage. W denotes wardrobe. W/S denotes workstation. LC denotes linen cupboard. Please contact Sales Consultant for more information.