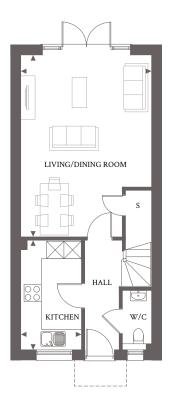

## Plot 19\*

This beautiful 3 bedroom house is spread over 3 floors and features an open plan living/dining room with ample space. It also features French doors to bring the outside in and flood the room with plenty of natural light. The stylish modern kitchen is fitted with integrated high specification appliances. On an exclusive floor of its own at the top of the house bedroom one benefits from a large built in wardrobe, en-suite shower room and storage cupboards plus a skylight above the hall adding natural light. Whilst spacious bedrooms 2 and 3 make use of a luxury family bathroom on the first floor and bedroom 3 has ample space for a designated work station should you choose to work from home. Private parking is further added to the plot.

| LIVING/DINING ROOM         | 6.26m x 4.50m<br>20'6" x 14'9" |
|----------------------------|--------------------------------|
| KITCHEN                    | 3.70m x 2.07m<br>12'2" x 6'10" |
| BEDROOM 1<br>PLUS EN-SUITE | 4.68m x 3.40m<br>15'4" x 11'2" |
| BEDROOM 2                  | 4.50m x 2.98m<br>14'9" x 9'9"  |
| BEDROOM 3                  | 4.50m x 3.41m<br>14'9" x 11'2" |

GROUND FLOOR

FIRST FLOOR

SECOND FLOOR

For more information please call  $01372\ 225007$  shanlyhomes.com

■ Point from which maximum dimensions are measured. Dimensions are intended for guidance only and may vary by plus or minus 7.6cm/3". The plots indicate general layout only which may vary from other plots. Kitchen and bathroom layouts indicative only. S denotes storage. W denotes wardrobe. W/S denotes workstation. LC denotes linen cupboard. Please contact Sales Consultant for more information.