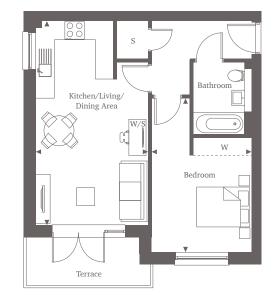

## Apartments 15 & 18 Ground & First Floors

Welcome to this elegant 1-bedroom apartment. Step into the open plan kitchen and living area, complete with integrated appliances and plenty of space for a workstation. The south-facing window fills the room with natural light and opens to a private terrace, providing a delightful outdoor retreat. The generous double bedroom features a built-in wardrobe and a large south-facing window. The bathroom and storage area are conveniently located near the entrance of the property.

## One Bedroom Home 51.19 sq m | 551 sq ft

| Kitchen/Living/Dining Area              |                                          |
|-----------------------------------------|------------------------------------------|
| 6.72m <sup>*</sup> x 3.72m <sup>*</sup> | 22'1" <sup>*</sup> x 12'2" <sup>*</sup>  |
| Bedroom                                 |                                          |
| 5.06m* x 3.30m*                         | 16'7" <sup>*</sup> x 10'10" <sup>*</sup> |