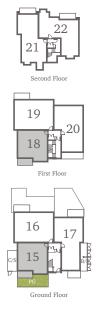

## Apartments 15 & 18 Ground & First Floors

Welcome to this elegant 1-bedroom apartment. Step into the open plan kitchen and living area, complete with integrated appliances and plenty of space for a workstation. The south-facing window fills the room with natural light and opens to a private terrace, providing a delightful outdoor retreat. The generous double bedroom features a built-in wardrobe and a large south-facing window. The bathroom and storage area are conveniently located near the entrance of the property.