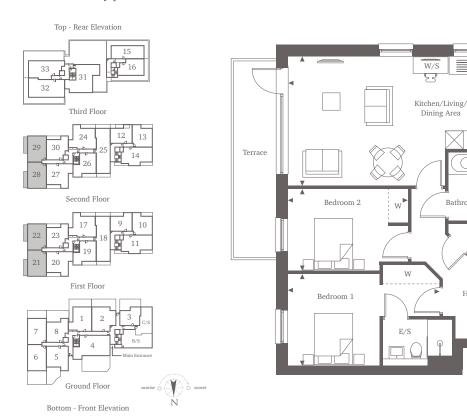

## Apartments 21, 22, 28 & 29

## First & Second Floors

Discover the epitome of modern living in these two-bedroom apartments, each boasting a spacious open plan kitchen and living area. The generous room layout accommodates a workstation, catering to the demands of a contemporary lifestyle. A doorway opens onto an east facing terrace that spans nearly the entire length of the property, inviting you to enjoy the views. Both double bedrooms feature built-in wardrobes, with the first bedroom enjoying the added luxury of an en-suite. Generous storage space and a stylish bathroom are conveniently positioned near the entrance.

## Two Bedroom Home 72.80 sq m | 784 sq ft

Kitchen/Living/Dining Area 23'10" x 14'0"\* 7.26m x 4.28m3

Bedroom 1 5.03m x 3.05m\* 16'6" x 10'0"\*

Bedroom 2

3.98m x 2.72m\* 13'1" x 8'11"\*

For more information, please call 01372 679 383 shanlyhomes.com