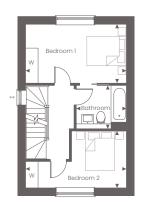

First Floor

Second Floor

# First Floor

#### Bedroom 1

4.76m x 2.80m 15′7″ x 9′3″

#### Bedroom 2

4.76m x 2.68m 15'7" x 8'10"