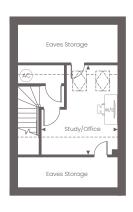

## Second Floor

# Study/Office

4.23m x 3.60m 13'11" x 11'10"

\*\* No window to plot 59

Point from which maximum dimensions are measured. Dimensions are intended for guidance only and may vary by plus or minus 7.6cm/3". The plots indicate general layout only which may vary from other plots. Kitchen and bathroom layouts indicative only. W denotes wardrobe. S denotes storage. AC denotes airing cupboard. W/S denotes workstation. (h) denotes handed floor layout. Study/office area has sloped ceiling and roof lights as per the dotted lines. Please contact sales consultant for more information.