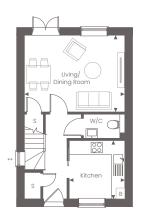

# Two bedroom home Plot: 59

A stylish home arranged over three floors, with a study and a living/dining room, which is separate from the kitchen.

> Total internal area: 998 sq ft | 92.7 sq m

Ground Floor

#### Ground Floor

# Kitchen

2.75m x 2.63m 9'0" x 8'8"

## Living/Dining Room

4.76m x 3.63m 15'7" x 11'11"