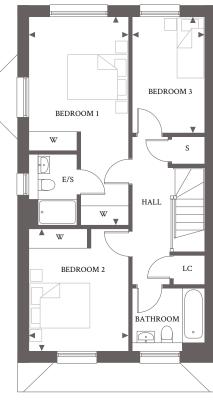

## Plot 14\*

A stylish three bedroom home which boasts a double aspect to the living/dining room on the ground floor and French doors which bring the outside into this spacious room. There is also ample space for a designated work station should you need it for working from home. The contemporary kitchen/breakfast room is designed with integrated high specification appliances and boasts a bay window to the front of the house. Upstairs, bedroom one has a double aspect, luxury en-suite and two in built wardrobes. Bedroom two is also a double and has one built in wardrobe and there is a single third bedroom, both of which make use of a stylish family bathroom. The house also benefits from parking to the outside.

| LIVING/DINING ROOM         | 5.45m x 5.32m<br>17'11" x 17'5" |
|----------------------------|---------------------------------|
| KITCHEN/BREAKFAST<br>ROOM  | 4.93m x 3.06m<br>16'2" x 10'0"  |
| BEDROOM 1<br>PLUS EN-SUITE | 6.46m x 3.08m<br>21'2" x 10'1"  |
| BEDROOM 2                  | 3.80m x 3.08m<br>12'6" x 10'1"  |
| BEDROOM 3                  | 3.60m x 2.25m<br>11'10" x 7'5"  |

GROUND FLOOR FIRST FLO

For more information please call 01372 225007 shanlyhomes.com