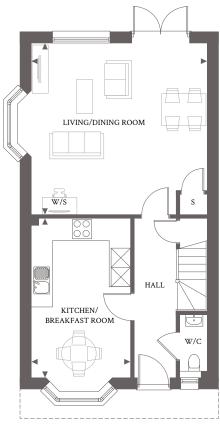

## Plot 14\*

A stylish three bedroom home which boasts a double aspect to the living/dining room on the ground floor and French doors which bring the outside into this spacious room. There is also ample space for a designated work station should you need it for working from home. The contemporary kitchen/breakfast room is designed with integrated high specification appliances and boasts a bay window to the front of the house. Upstairs, bedroom one has a double aspect, luxury en-suite and two in built wardrobes. Bedroom two is also a double and has one built in wardrobe and there is a single third bedroom, both of which make use of a stylish family bathroom. The house also benefits from parking to the outside.

| LIVING/DINING ROOM         | 5.45m x 5.32m<br>17'11" x 17'5" |
|----------------------------|---------------------------------|
| KITCHEN/BREAKFAST<br>ROOM  | 4.93m x 3.06m<br>16'2" x 10'0"  |
| BEDROOM 1<br>PLUS EN-SUITE | 6.46m x 3.08m<br>21'2" x 10'1"  |
| BEDROOM 2                  | 3.80m x 3.08m<br>12'6" x 10'1"  |
| BEDROOM 3                  | 3.60m x 2.25m<br>11'10" x 7'5"  |

GROUND FLOOR FIRST FLO

For more information please call 01372 225007 shanlyhomes.com