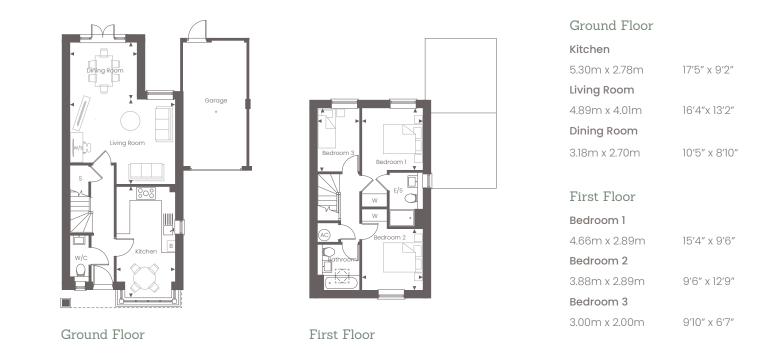

## Three bedroom home Plot: 46

A carefully designed home with a separate living/dining room with space for home working. The main bedroom has an ensuite and there is parking.

Total internal area: 1035 sq ft | 96.2 sq m

\* Driveway to plot 46

Point from which maximum dimensions are measured. Dimensions are intended for guidance only and may vary by plus or minus 7.6cm/3". The plots indicate general layout only which may vary from other plots. Kitchen and bathroom layouts indicative only. A denotes sky light. W denotes wardrobe. S denotes storage. AC denotes airing cupboard. W/S denotes workstation. E/S denotes ensuite. (h) denotes handed floor layout. Please contact sales consultant for more information.