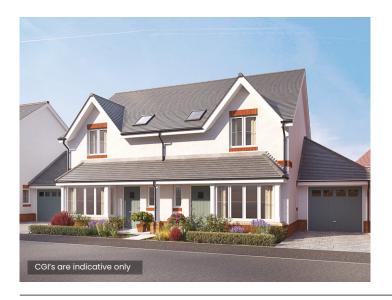

## Three bedroom home Plot: 46

A carefully designed home with a separate living/dining room with space for home working. The main bedroom has an ensuite and there is parking.

Total internal area: 1035 sq ft | 96.2 sq m