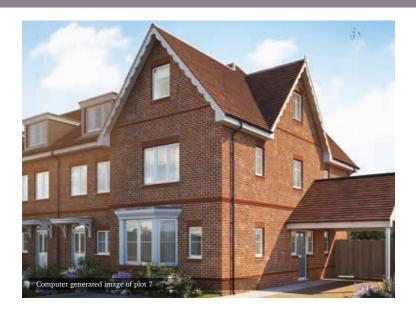

## Plot 7

## Four Bedroom Home 133.97 sq m | 1442 sq ft

Indulge in the charm of this 4-bedroom home, featuring a private driveway and carport. The entrance is located in the middle of the property, beneath the carport, and opens to a hallway showcasing a downstairs W/C and a storage area. To the front of the property, a spacious living room awaits, adorned with a bay window and an understairs storage space. To the back, the kitchen/dining room offers ample space and abundant natural light. The first floor boasts two double bedrooms, each with generous en-suites and built-in wardrobes. A study room is positioned between the bedrooms, providing a versatile space for work or leisure. The second floor features two additional double bedrooms, sharing a bathroom located between them.