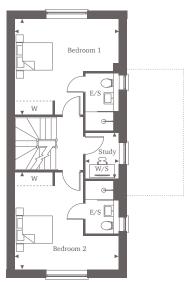

## Four Bedroom Home 133.97 sq m | 1442 sq ft

Indulge in the charm of this 4-bedroom home, featuring a private driveway and carport. The entrance is located in the middle of the property, beneath the carport, and opens to a hallway showcasing a downstairs W/C and a storage area. To the front of the property, a spacious living room awaits, adorned with a bay window and an understairs storage space. To the back, the kitchen/dining room offers ample space and abundant natural light. The first floor boasts two double bedrooms, each with generous en-suites and built-in wardrobes. A study room is positioned between the bedrooms, providing a versatile space for work or leisure. The second floor features two additional double bedrooms, sharing a bathroom located between them.

| Living Room 4.49m x 4.18m              | 14'7" x 13'7"  |
|----------------------------------------|----------------|
| Kitchen/Dining Room<br>4.49m* x 4.12m* | 14'9"* x 13'6" |
| First Floor                            |                |
| Bedroom 1<br>4.49m* x 4.12m*           | 14'9"* x 13'6" |
| Bedroom 2<br>4.49m* x 4.18m*           | 14'9"* x 13'9" |
| Study<br>1.95m x 1.42m                 | 6'5" x 4'8"    |
| Second Floor Bedroom 3                 |                |
| 4.42m* x 2.51m                         | 14'5"* x 8'3"  |
| Bedroom 4<br>4.18m* x 2.51m*           | 13'7"* x 8'2"* |
|                                        |                |