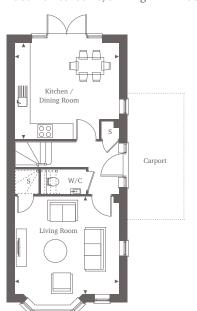

## Four Bedroom Home 133.97 sq m | 1442 sq ft

Indulge in the charm of this 4-bedroom home, featuring a private driveway and carport. The entrance is located in the middle of the property, beneath the carport, and opens to a hallway showcasing a downstairs W/C and a storage area. To the front of the property, a spacious living room awaits, adorned with a bay window and an understairs storage space. To the back, the kitchen/dining room offers ample space and abundant natural light. The first floor boasts two double bedrooms, each with generous en-suites and built-in wardrobes. A study room is positioned between the bedrooms, providing a versatile space for work or leisure. The second floor features two additional double bedrooms, sharing a bathroom located between them.

| Living Room 4.49m x 4.18m              | 14'7" x 13'7"  |
|----------------------------------------|----------------|
| Kitchen/Dining Room<br>4.49m* x 4.12m* | 14'9"* x 13'6" |
| First Floor                            |                |
| Bedroom 1<br>4.49m* x 4.12m*           | 14'9"* x 13'6" |
| Bedroom 2<br>4.49m* x 4.18m*           | 14'9"* x 13'9" |
| Study<br>1.95m x 1.42m                 | 6'5" x 4'8"    |
| Second Floor Bedroom 3                 |                |
| 4.42m* x 2.51m                         | 14'5"* x 8'3"  |
| Bedroom 4<br>4.18m* x 2.51m*           | 13'7"* x 8'2"* |
|                                        |                |