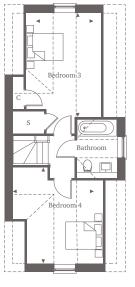

## Four Bedroom Home 133.97 sq m | 1442 sq ft

Indulge in the charm of this 4-bedroom home, featuring a private driveway and carport. The entrance is located in the middle of the property, beneath the carport, and opens to a hallway showcasing a downstairs W/C and a storage area. To the front of the property, a spacious living room awaits, adorned with a bay window and an understairs storage space. To the back, the kitchen/dining room offers ample space and abundant natural light. The first floor boasts two double bedrooms, each with generous en-suites and built-in wardrobes. A study room is positioned between the bedrooms, providing a versatile space for work or leisure. The second floor features two additional double bedrooms, sharing a bathroom located between them.

| Living Room 4.49m x 4.18m              | 14'7" x 13'7"  |
|----------------------------------------|----------------|
| Kitchen/Dining Room<br>4.49m* x 4.12m* | 14'9"* x 13'6" |
| First Floor                            |                |
| Bedroom 1<br>4.49m* x 4.12m*           | 14'9"* x 13'6" |
| Bedroom 2<br>4.49m* x 4.18m*           | 14'9"* x 13'9" |
| Study<br>1.95m x 1.42m                 | 6'5" x 4'8"    |
| Second Floor Bedroom 3                 |                |
| 4.42m* x 2.51m                         | 14'5"* x 8'3"  |
| Bedroom 4<br>4.18m* x 2.51m*           | 13'7"* x 8'2"* |
|                                        |                |