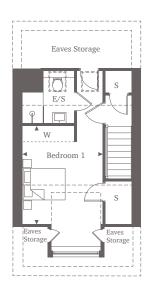

## Plots 8(h), 9 & 10

### Three Bedroom Home 98.94 sq m | 1065 sq ft

Embrace the allure of this 3-bedroom home, ideally situated in the middle of the development and featuring private parking. The entrance leads to a kitchen with integrated appliances and ample counter space, while the living/dining area awaits at the back, offering double doors that open to the spacious garden. On the first floor, you'll find two double bedrooms positioned on either side of the property, sharing a spacious bathroom in between. The second floor is dedicated to the master bedroom, which features a built-in wardrobe, an en-suite bathroom, and ample storage space, including the eaves.

| Ground Floor Living/Dining Room 4.80m* x 4.17m* 15'9"* x 13' Kitchen 2.7m x 2.05m 8'9" x 6'9"  First Floor |                 |
|------------------------------------------------------------------------------------------------------------|-----------------|
| 2.7m x 2.05m 8'9" x 6'9"                                                                                   | 8"*             |
| First Floor                                                                                                |                 |
| Bedroom 2<br>4.17m x 3.43m* 15'9" x 11'3                                                                   | }" <sup>*</sup> |
| Bedroom 3<br>4.17m* x 3.21m* 15'9''* x 10'                                                                 | 5"*             |
| Second Floor Bedroom 1 3.54m x 3.05m 11'6" x 10'0                                                          | )"              |

# For more information, please call 01784 913 033 shanlyhomes.com

<sup>■</sup> Point from which maximum dimensions are measured. \*\* Denotes window to Plot 10 only. \* Denotes (max) dimension. Dimensions are intended for guidance only and may vary by plus or minus 7.6cm/3". The plots indicate general layout only which may vary from other plots. Kitchen and bathroom layouts indicative only. S denotes storage. W denotes wardrobe. E/S denotes en-suite. W/S denotes work station. --- Skeiling line denotes restricted head height. Dimensions taken from 1.5m. Feature roof windows to second floor of plots. Please contact a sales consultant for more information.