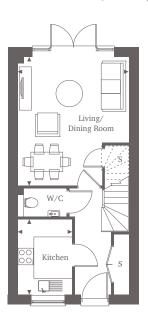

### Three Bedroom Home 98.94 sq m | 1065 sq ft

Embrace the allure of this 3-bedroom home, ideally situated in the middle of the development and featuring private parking. The entrance leads to a kitchen with integrated appliances and ample counter space, while the living/dining area awaits at the back, offering double doors that open to the spacious garden. On the first floor, you'll find two double bedrooms positioned on either side of the property, sharing a spacious bathroom in between. The second floor is dedicated to the master bedroom, which features a built-in wardrobe, an en-suite bathroom, and ample storage space, including the eaves.

| Ground Floor Living/Dining Room 4.80m* x 4.17m* 15'9"* x 13' Kitchen 2.7m x 2.05m 8'9" x 6'9"  First Floor |                 |
|------------------------------------------------------------------------------------------------------------|-----------------|
| 2.7m x 2.05m 8'9" x 6'9"                                                                                   | 8"*             |
| First Floor                                                                                                |                 |
| Bedroom 2<br>4.17m x 3.43m* 15'9" x 11'3                                                                   | }" <sup>*</sup> |
| Bedroom 3<br>4.17m* x 3.21m* 15'9''* x 10'                                                                 | 5"*             |
| Second Floor Bedroom 1 3.54m x 3.05m 11'6" x 10'0                                                          | )"              |