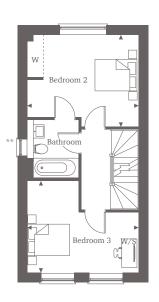

### Three Bedroom Home 98.94 sq m | 1065 sq ft

Embrace the allure of this 3-bedroom home, ideally situated in the middle of the development and featuring private parking. The entrance leads to a kitchen with integrated appliances and ample counter space, while the living/dining area awaits at the back, offering double doors that open to the spacious garden. On the first floor, you'll find two double bedrooms positioned on either side of the property, sharing a spacious bathroom in between. The second floor is dedicated to the master bedroom, which features a built-in wardrobe, an en-suite bathroom, and ample storage space, including the eaves.

| Ground Floor Living/Dining Room 4.80m* x 4.17m* 15'9"* x 13' Kitchen 2.7m x 2.05m 8'9" x 6'9"  First Floor |                 |
|------------------------------------------------------------------------------------------------------------|-----------------|
| 2.7m x 2.05m 8'9" x 6'9"                                                                                   | 8"*             |
| First Floor                                                                                                |                 |
| Bedroom 2<br>4.17m x 3.43m* 15'9" x 11'3                                                                   | }" <sup>*</sup> |
| Bedroom 3<br>4.17m* x 3.21m* 15'9''* x 10'                                                                 | 5"*             |
| Second Floor Bedroom 1 3.54m x 3.05m 11'6" x 10'0                                                          | )"              |