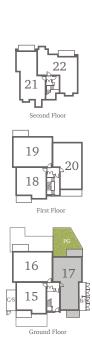

## Apartment 17

#### Ground Floor

Experience the best of ground floor living in this inviting 2-bedroom apartment. Benefit from a large private terrace and garden area, perfect for outdoor entertaining or relaxation. The apartment features a spacious open plan kitchen and living area, complete with integrated appliances and ample countertop space. Both bedrooms are doubles and include built-in wardrobes, while the master bedroom offers the additional luxury of an en-suite bathroom and a private south-facing terrace. The main bathroom, generously sized, is conveniently located near the entrance, accompanied by plenty of storage space.