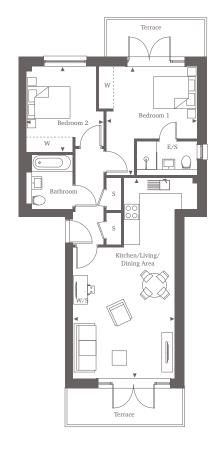

## Apartment 17

#### Ground Floor

Experience the best of ground floor living in this inviting 2-bedroom apartment. Benefit from a large private terrace and garden area, perfect for outdoor entertaining or relaxation. The apartment features a spacious open plan kitchen and living area, complete with integrated appliances and ample countertop space. Both bedrooms are doubles and include built-in wardrobes, while the master bedroom offers the additional luxury of an en-suite bathroom and a private south-facing terrace. The main bathroom, generously sized, is conveniently located near the entrance, accompanied by plenty of storage space.

## Two Bedroom Home 72.19 sq m | 777 sq ft

Kitchen/Living/Dining Area

8.35m\* x 4.20m\* 27'5" x 13'8"

Bedroom 1

4.52m\* x 3.76m\* 14'8" x 12'3"

Bedroom 2

3.31m\* x 3.21m\* 10'9" x 10'5"