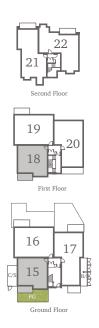

## Apartments 15 & 18

## Ground & First Floors

Welcome to this elegant 1-bedroom apartment. Step into the open plan kitchen and living area, complete with integrated appliances and plenty of space for a workstation. The south-facing window fills the room with natural light and opens to a private terrace, providing a delightful outdoor retreat. The generous double bedroom features a built-in wardrobe and a large south-facing window. The bathroom and storage area are conveniently located near the entrance of the property.