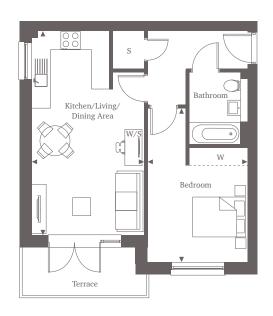

## Ground & First Floors

Welcome to this elegant 1-bedroom apartment. Step into the open plan kitchen and living area, complete with integrated appliances and plenty of space for a workstation. The south-facing window fills the room with natural light and opens to a private terrace, providing a delightful outdoor retreat. The generous double bedroom features a built-in wardrobe and a large south-facing window. The bathroom and storage area are conveniently located near the entrance of the property.

One Bedroom Home 51.19 sq m | 551 sq ft

Kitchen/Living/Dining Area

6.72m\* x 3.72m\* 22'1"\* x 12'2"\*

Bedroom

5.06m\* x 3.30m\* 16'7"\* x 10'10"\*

For more information, please call 01784 913 033 shanlyhomes.com

◀ Point from which maximum dimensions are measured. C/S denotes cycle store. B/S denotes bin store. \* Denotes (max) dimension. Dimensions are intended for guidance only and may vary by plus or minus 7.6cm/3". The plots indicate general layout only which may vary from other plots. Kitchen and bathroom layouts indicative only. S denotes storage. W denotes wardrobe. E/S denotes en-suite. W/S denotes work station. Please contact a sales consultant for more information. PG denotes private garden to plot.