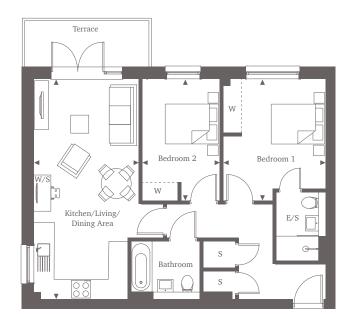

#### Ground & First Floors

Indulge in the comfort of this 2-bedroom apartment, boasting two generous double bedrooms with fitted wardrobes. The master bedroom also features an en-suite bathroom for added convenience. Ample storage space awaits near the entrance, while further down the hallway, you'll find a generously sized main bathroom. The open plan kitchen and living area is equipped with integrated appliances and offers abundant space for relaxation. The living area opens out onto a north-facing terrace, providing an ideal spot to enjoy the outdoors.

## Two Bedroom Home $70.42 \text{ sq m} \mid 758 \text{ sq ft}$

Kitchen/Living/Dining Area

7.25m\* x 3.46m\* 23'8"\* x 11'4"\*

Bedroom 1

4.01m\* x 3.37m\* 13'2"\* x 11'1"\*

Bedroom 2

4.01m x 2.57m 13'2" x 8'5"