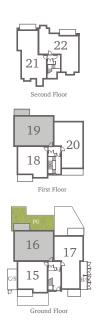

## Apartments 16 & 19

#### Ground & First Floors

Indulge in the comfort of this 2-bedroom apartment, boasting two generous double bedrooms with fitted wardrobes. The master bedroom also features an en-suite bathroom for added convenience. Ample storage space awaits near the entrance, while further down the hallway, you'll find a generously sized main bathroom. The open plan kitchen and living area is equipped with integrated appliances and offers abundant space for relaxation. The living area opens out onto a north-facing terrace, providing an ideal spot to enjoy the outdoors.