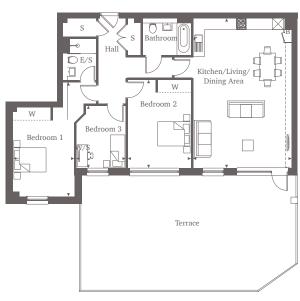

## Apartment 4

## Ground Floor

Indulge in the epitome of luxury with this remarkable three-bedroom apartment. The impressive kitchen and living area surpass expectations, captivating residents, and guests alike. Flowing effortlessly onto the expansive terrace, which spans almost the entire length of the apartment, it creates an idyllic outdoor oasis. Two of the three bedrooms are doubles and feature built-in wardrobes, while one of them also boasts a lavish en-suite. A strategically positioned study room / third bedroom is in the middle of the two double bedrooms, offering a versatile space.

## Three Bedroom Home 108.79 sq m | 1171 sq ft

| Kitchen/Living/Dining /<br>7.86m x 6.18m* | Area<br>25'9" x 20'3" <sup>,</sup> |
|-------------------------------------------|------------------------------------|
| Bedroom 1<br>6.05m x 4.41m*               | 19'10" x 14'5'                     |
| Bedroom 2<br>4.63m x 3.37m                | 15'2" x 11'1"                      |
| Bedroom 3<br>3.28m x 2.57m*               | 10'9" x 8'5"*                      |
| Terrace<br>68 sq m                        | 731 sq ft                          |