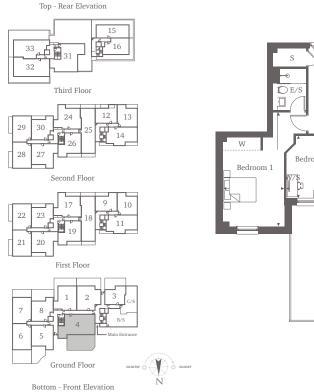

## Apartment 4

## Ground Floor

Indulge in the epitome of luxury with this remarkable three-bedroom apartment. The impressive kitchen and living area surpass expectations, captivating residents, and guests alike. Flowing effortlessly onto the expansive terrace, which spans almost the entire length of the apartment, it creates an idyllic outdoor oasis. Two of the three bedrooms are doubles and feature built-in wardrobes, while one of them also boasts a lavish en-suite. A strategically positioned study room / third bedroom is in the middle of the two double bedrooms, offering a versatile space.