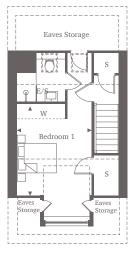

#### First Floor

Bedroom 2 3.70m x 3.09m 12'1" x 10'2" Bedroom 3

3.19m x 3.10m 10'6" x 10'2" Bedroom 4

3.39m x 1.96m 11'2" x 6'5"

Study 2.34m x 2.17m 7'7" x 7'1"

Second Floor
Bedroom 1

3.54m x 3.05m\* 11'6" x 10'0"\*