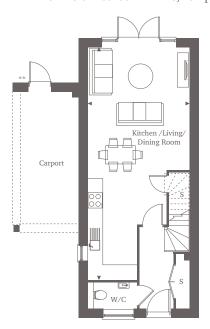

#### Four Bedroom Home 121.42 sq m | 1307 sq ft

Discover the perfect blend of style and functionality in this 4-bedroom home. Private parking is provided with a carport and driveway adjacent to the property. As you enter a W/C and storage area greet you near the front door, leading to an expansive open plan kitchen and living area that spans the entire length of the property. Double doors open to the garden, seamlessly connecting indoor and outdoor living. The first floor accommodates three bedrooms, including two doubles, and a separate study with a south-west facing window. A generous bathroom is conveniently located near the staircase, along with a large storage cupboard in the centre of the building. On the second floor, the master bedroom awaits, complete with a built-in wardrobe, an en-suite bathroom, and ample storage, including the eaves.

## Ground Floor Kitchen/Living/Dining Room

9.48m x 4.17m\* 31'1" x 13'8"\*