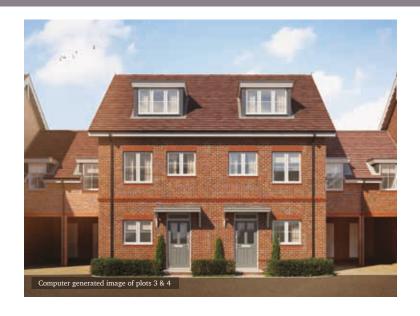

# Plots 2, 3(h), 4, 5(h) & 6

#### Four Bedroom Home 121.42 sq m | 1307 sq ft

Discover the perfect blend of style and functionality in this 4-bedroom home. Private parking is provided with a carport and driveway adjacent to the property. As you enter a W/C and storage area greet you near the front door, leading to an expansive open plan kitchen and living area that spans the entire length of the property. Double doors open to the garden, seamlessly connecting indoor and outdoor living. The first floor accommodates three bedrooms, including two doubles, and a separate study with a south-west facing window. A generous bathroom is conveniently located near the staircase, along with a large storage cupboard in the centre of the building. On the second floor, the master bedroom awaits, complete with a built-in wardrobe, an en-suite bathroom, and ample storage, including the eaves.