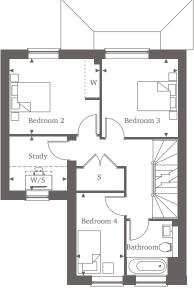

#### Four Bedroom Home 121.42 sq m | 1307 sq ft

Discover the perfect blend of style and functionality in this 4-bedroom home. Private parking is provided with a carport and driveway adjacent to the property. As you enter a W/C and storage area greet you near the front door, leading to an expansive open plan kitchen and living area that spans the entire length of the property. Double doors open to the garden, seamlessly connecting indoor and outdoor living. The first floor accommodates three bedrooms, including two doubles, and a separate study with a south-west facing window. A generous bathroom is conveniently located near the staircase, along with a large storage cupboard in the centre of the building. On the second floor, the master bedroom awaits, complete with a built-in wardrobe, an en-suite bathroom, and ample storage, including the eaves.

#### First Floor

Bedroom 2 3.70m x 3.09m 12'1" x 10'2" Bedroom 3

3.19m x 3.10m 10'6" x 10'2" Bedroom 4

3.39m x 1.96m 11'2" x 6'5"

Study 2.34m x 2.17m 7'7" x 7'1"

Second Floor
Bedroom 1

3.54m x 3.05m\* 11'6" x 10'0"\*