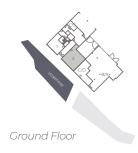

## APARTMENT 2 ▶

Two bedroom

Kitchen/Dining/Living Area 8.80 m x 3.37 m 28'10" x 11'1"

Bedroom 1

4.70 m x 2.84 m 15'5" x 9'4"

Bedroom 2

4.70 m x 2.67 m 15'5" x 8'9"

Total Internal Area 83.10 sq. mts. 894 sq. ft.

Waterway

<sup>■</sup> Point from which maximum dimensions are measured. Dimensions are intended for guidance only and may vary by plus or minus 7.6cm/3". The plots indicate general layout only which may vary from other plots. Kitchen and bathroom layouts indicative only. W denotes Wardrobe. LC denotes Linen Cupboard. S denotes Storage. E/S denotes En-Suite. W/S denotes Workstation. (h) denotes Handed. Please contact sales consultant for more information.