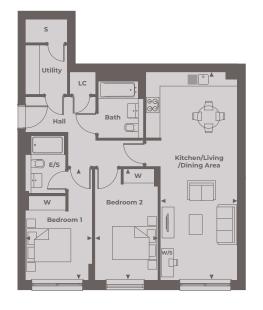

## APARTMENT 2 ▶

Two bedroom

Kitchen/Dining/Living Area 8.80 m x 3.37 m 28'10" x 11'1"

Bedroom 1

4.70 m x 2.84 m 15'5" x 9'4"

Bedroom 2

4.70 m x 2.67 m 15'5" x 8'9"

Total Internal Area 83.10 sq. mts. 894 sq. ft.

Waterway

<sup>■</sup> Point from which maximum dimensions are measured. Dimensions are intended for guidance only and may vary by plus or minus 7.6cm/3". The plots indicate general layout only which may vary from other plots. Kitchen and bathroom layouts indicative only. W denotes Wardrobe. LC denotes Linen Cupboard. S denotes Storage. E/S denotes En-Suite. W/S denotes Workstation. (h) denotes Handed. Please contact sales consultant for more information.