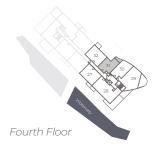

## APARTMENT 31 ▶

One bedroom

Kitchen/Dining/Living Area 7.70 m x 3.50 m 25'3" x 11'5"

Bedroom 1

4.40 m x 3.00 m 14'5" x 9'10"

Balcony 3.46 m x 2.01 m 11'4" x 6'7"

**Total Internal Area** 51.14 sq. mts. 550 sq. ft.

<sup>◀</sup> Point from which maximum dimensions are measured. Dimensions are intended for guidance only and may vary by plus or minus 7.6cm/3". The plots indicate general layout only which may vary from other plots. Kitchen and bathroom layouts indicative only. W denotes Wardrobe. LC denotes Linen Cupboard. S denotes Storage. E/S denotes En-Suite. W/S denotes Workstation. (h) denotes Handed. Please contact sales consultant for more information.