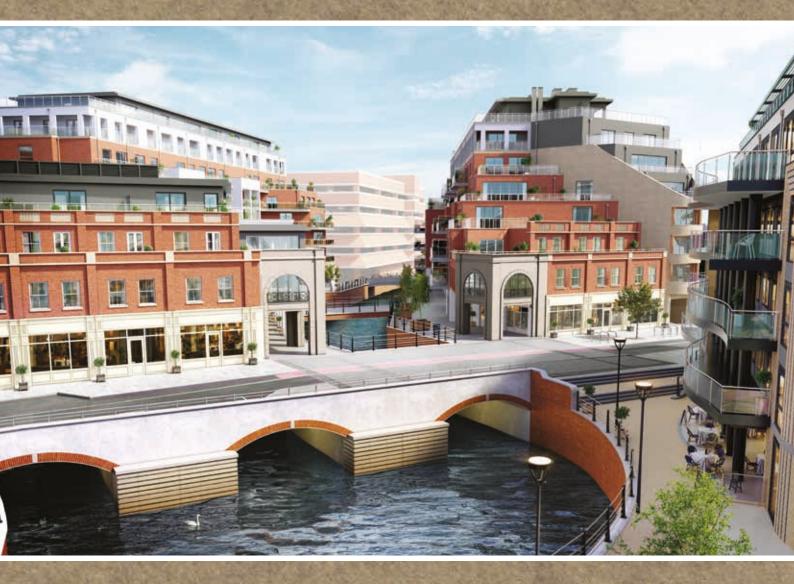

## APARTMENT 31

One bedroom apartment

The design of this apartment really maximises on space, offering the flexibility of open-plan living to suit your lifestyle. The generous and bright kitchen/dining/living area features a private balcony accessed via French doors, extending your living space to relax, create your own home office or entertain.

Situated on the fourth floor, this one-bedroom apartment has a range of interior features, including high-specification, energy-efficient, integrated kitchen appliances, and ample storage. The double bedroom enjoys fitted wardrobes, with a contemporary bathroom just off the entrance hallway. Your new Tre Archi home benefits from underground gated parking and car charging points.