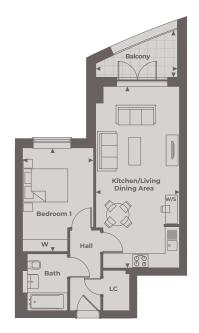

## APARTMENT 31 ▶

One bedroom

Kitchen/Dining/Living Area 7.70 m x 3.50 m 25'3" x 11'5"

Bedroom 1

4.40 m x 3.00 m 14'5" x 9'10"

Balcony 3.46 m x 2.01 m 11'4" x 6'7"

**Total Internal Area** 51.14 sq. mts. 550 sq. ft.

<sup>◀</sup> Point from which maximum dimensions are measured. Dimensions are intended for guidance only and may vary by plus or minus 7.6cm/3". The plots indicate general layout only which may vary from other plots. Kitchen and bathroom layouts indicative only. W denotes Wardrobe. LC denotes Linen Cupboard. S denotes Storage. E/S denotes En-Suite. W/S denotes Workstation. (h) denotes Handed. Please contact sales consultant for more information.