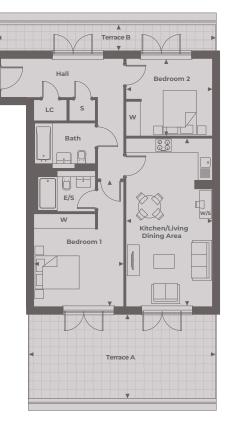

## **APARTMENT 36**

Two bedroom apartment

This spacious, seventh floor home has not one, but two beautiful terraces which offers you the chance to enjoy precious outdoor space, while overlooking vibrant Maidenhead and its waterways.

The open-plan kitchen/dining/living area is a real focal point of this top floor home, with plenty of space for comfortable homeworking. The elegant kitchen has high-specification, integrated appliances and there is ample storage throughout. Striking French doors lead out onto the large first terrace, which has direct views of the waterways. This private area can also be accessed from bedroom one, making it the ideal spot to enjoy a morning coffee. This bright bedroom also benefits from fitted wardrobes and a luxury en-suite. Bedroom two is also a double and has fitted wardrobes and French doors opening out onto the unique second terrace which stretches the length of the apartment and can be accessed from the bright hall. The sleek bathroom is just across the hall. Private underground gated parking and car charging points are also included with your new home.

## APARTMENT 36 ►

Two bedroom

*Kitchen/Dining/Living Area* 7.10 m x 3.70 m 23'3'' x 12'1''

*Bedroom 1* 5.30 m x 3.80 m 17'4'' x 12'5''

*Bedroom 2* 3.60 m x 3.30 m 11'9'' x 10'9''

*Terrace A* 7.86 m x 3.52 m 25'9" x 11'6"

*Terrace B* 9.37 m x 1.06 m 30'9'' x 3'6''

Total Internal Area 81.66 sq. mts. 879 sq. ft.

Waterway

Point from which maximum dimensions are measured. Dimensions are intended for guidance only and may vary by plus or minus 7.6cm/3". The plots indicate general layout only which may vary from other plots. Kitchen and bathroom layouts indicative only. W denotes Wardrobe. LC denotes Linen Cupboard. S denotes Storage. E/S denotes En-Suite. W/S denotes Workstation. (h) denotes Handed. Please contact sales consultant for more information.