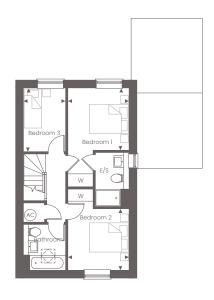

Ground Floor

First Floor

## Ground Floor

**Kitchen** 5.30m x 2.78m

| Living Room   |               |
|---------------|---------------|
| 4.89m x 4.01m | 16'4"x 13'2"  |
| Dining Room   |               |
| 3.18m x 2.70m | 10′5″ x 8′10″ |
|               |               |
| First Floor   |               |
| Bedroom 1     |               |
| 4.66m x 2.89m | 15′4″ x 9′6″  |
| Bedroom 2     |               |
| 3.88m x 2.89m | 9'6" x 12'9"  |
| Bedroom 3     |               |
|               |               |

17'5" x 9'2"

9'10" x 6'7"

\* Garage to plot 50

3.00m x 2.00m

Point from which maximum dimensions are measured. Dimensions are intended for guidance only and may vary by plus or minus 7.6cm/3". The plots indicate general layout only which may vary from other plots. Kitchen and bathroom layouts indicative only. adenotes sky light. W denotes wardrobe. S denotes storage, AC denotes airing cupboard. W/S denotes workstation. E/S denotes ensuite. (h) denotes handed floor layout. Please contact sales consultant for more information.