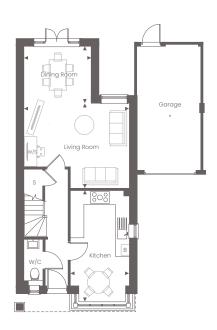

Ground Floor

First Floor

## Ground Floor

**Kitchen** 5.30m x 2.78m

| Living Room   |               |
|---------------|---------------|
| 4.89m x 4.01m | 16'4"x 13'2"  |
| Dining Room   |               |
| 3.18m x 2.70m | 10′5″ x 8′10″ |
|               |               |
| First Floor   |               |
| Bedroom 1     |               |
| 4.66m x 2.89m | 15′4″ x 9′6″  |
| Bedroom 2     |               |
| 3.88m x 2.89m | 9'6" x 12'9"  |
| Bedroom 3     |               |
|               |               |

17'5" x 9'2"

9'10" x 6'7"

\* Garage to plot 50

3.00m x 2.00m

Point from which maximum dimensions are measured. Dimensions are intended for guidance only and may vary by plus or minus 7.6cm/3". The plots indicate general layout only which may vary from other plots. Kitchen and bathroom layouts indicative only. adenotes sky light. W denotes wardrobe. S denotes storage, AC denotes airing cupboard. W/S denotes workstation. E/S denotes ensuite. (h) denotes handed floor layout. Please contact sales consultant for more information.