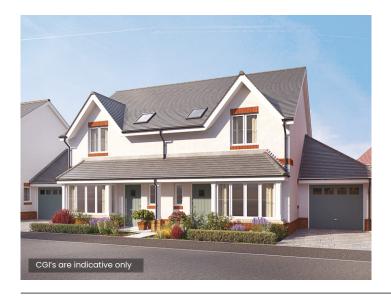

## Little Green, Aylesbury Road, Aston Clinton, Buckinghamshire, HP22 5AQ

## Three bedroom home Plot: 50

A carefully designed home with a separate living/dining room with space for home working. The main bedroom has an ensuite and there is parking.

Total internal area: 1035 sq ft | 96.2 sq m