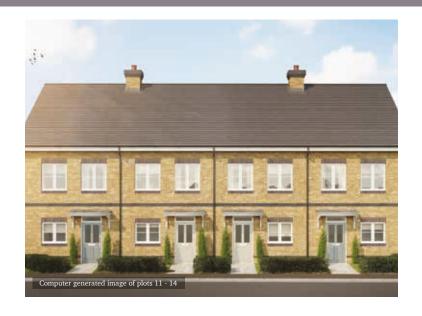

## ASHCROFT PLACE

STAINES-UPON-THAMES

## LANGLEY ROAD | STAINES-UPON-THAMES | SURREY | TW18 2EH

This site plan is a guide for illustrative purposes only. Landscaping shown is indicative only.

## Three Bedroom Home 98.94 sq m | 1065 sq ft

Experience the perfect blend of style and comfort in this 3-bedroom home located on Langley Road. Private parking is provided with two parking spaces. The entrance leads to a kitchen with integrated appliances and ample counter space, accompanied by a convenient downstairs W/C. Moving through the property, the living/dining area awaits at the back, featuring bay doors that open to the spacious garden. On the first floor, you'll find two double bedrooms positioned on either side of the property, sharing a spacious bathroom in between. Bedroom 2 features a built-in wardrobe, while bedroom 3 offers ample space for a study area. The second floor is dedicated to the master bedroom, which boasts a built-in wardrobe, an en-suite bathroom, and ample storage space, including the eaves.