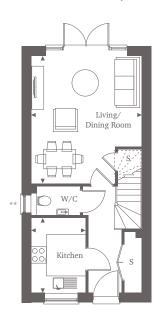

## Three Bedroom Home 98.94 sq m | 1065 sq ft

Experience the perfect blend of style and comfort in this 3-bedroom home located on Langley Road. Private parking is provided with two parking spaces. The entrance leads to a kitchen with integrated appliances and ample counter space, accompanied by a convenient downstairs W/C. Moving through the property, the living/dining area awaits at the back, featuring bay doors that open to the spacious garden. On the first floor, you'll find two double bedrooms positioned on either side of the property, sharing a spacious bathroom in between. Bedroom 2 features a built-in wardrobe, while bedroom 3 offers ample space for a study area. The second floor is dedicated to the master bedroom, which boasts a built-in wardrobe, an en-suite bathroom, and ample storage space, including the eaves.

| Ground Floor<br>Living/Dining Room<br>4.80m* x 4.17m* | 15'9" x 13'8"   |
|-------------------------------------------------------|-----------------|
| Kitchen<br>2.70m x 2.05m                              | 8'9" x 6'9"     |
| First Floor<br>Bedroom 2<br>4.17m x 3.43m*            | 15'9" x 11'3"*  |
| Bedroom 3<br>4.17m* x 3.21m*                          | 15'9"* x 10'5"* |
| Second Floor Bedroom 1 3.54m x 3.05m                  | 11'6" x 10'0"   |