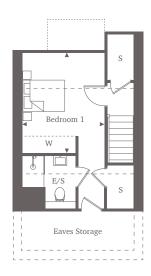

## Plots 12(h), 13 & 14

## Three Bedroom Home 98.94 sq m | 1065 sq ft

Experience the perfect blend of style and comfort in this 3-bedroom home located on Langley Road. Private parking is provided with two parking spaces. The entrance leads to a kitchen with integrated appliances and ample counter space, accompanied by a convenient downstairs W/C. Moving through the property, the living/dining area awaits at the back, featuring bay doors that open to the spacious garden. On the first floor, you'll find two double bedrooms positioned on either side of the property, sharing a spacious bathroom in between. Bedroom 2 features a built-in wardrobe, while bedroom 3 offers ample space for a study area. The second floor is dedicated to the master bedroom, which boasts a built-in wardrobe, an en-suite bathroom, and ample storage space, including the eaves.

| Ground Floor<br>Living/Dining Room<br>4.80m* x 4.17m* | 15'9" x 13'8"   |
|-------------------------------------------------------|-----------------|
| Kitchen<br>2.70m x 2.05m                              | 8'9" x 6'9"     |
| First Floor<br>Bedroom 2<br>4.17m x 3.43m*            | 15'9" x 11'3"*  |
| Bedroom 3<br>4.17m* x 3.21m*                          | 15'9"* x 10'5"* |
| Second Floor Bedroom 1 3.54m x 3.05m                  | 11'6" x 10'0"   |

For more information, please call 01784 913 033 shanlyhomes.com

<sup>◆</sup> Point from which maximum dimensions are measured. \* Denotes (max) dimension. Dimensions are intended for guidance only and may vary by plus or minus 7.6cm/3". \*\* Denotes window only applicable on plot 14. The plots indicate general layout only which may vary from other plots. Kitchen and bathroom layouts indicative only. S denotes storage. W denotes wardrobe. E/S denotes en-suite. W/S denotes work station. Please contact a sales consultant for more information.