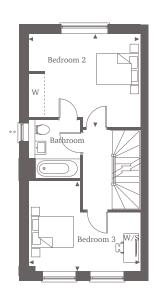

## Three Bedroom Home 98.94 sq m | 1065 sq ft

Experience the perfect blend of style and comfort in this 3-bedroom home located on Langley Road. Private parking is provided with two parking spaces. The entrance leads to a kitchen with integrated appliances and ample counter space, accompanied by a convenient downstairs W/C. Moving through the property, the living/dining area awaits at the back, featuring bay doors that open to the spacious garden. On the first floor, you'll find two double bedrooms positioned on either side of the property, sharing a spacious bathroom in between. Bedroom 2 features a built-in wardrobe, while bedroom 3 offers ample space for a study area. The second floor is dedicated to the master bedroom, which boasts a built-in wardrobe, an en-suite bathroom, and ample storage space, including the eaves.

| Ground Floor<br>Living/Dining Room<br>4.80m* x 4.17m* | 15'9" x 13'8"   |
|-------------------------------------------------------|-----------------|
| Kitchen<br>2.70m x 2.05m                              | 8'9" x 6'9"     |
| First Floor<br>Bedroom 2<br>4.17m x 3.43m*            | 15'9" x 11'3"*  |
| Bedroom 3<br>4.17m* x 3.21m*                          | 15'9"* x 10'5"* |
| Second Floor Bedroom 1 3.54m x 3.05m                  | 11'6" x 10'0"   |