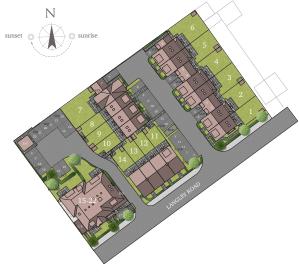

## LANGLEY ROAD | STAINES-UPON-THAMES | SURREY | TW18 2EH

This site plan is a guide for illustrative purposes only. Landscaping shown is indicative only.

## Plots 12(h), 13 & 14