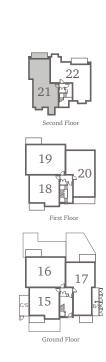

## Apartment 21

#### Second Floor

Elevate your lifestyle in this spacious 2-bedroom apartment, occupying a prime position on the second floor. The generous open plan kitchen and living area impresses with a long countertop spanning the length of the room. Double doors open to a north-facing terrace, bathing the space in natural light. Both bedrooms are doubles and include built-in wardrobes, with the master bedroom also featuring an ensuite bathroom. The main bathroom, generously sized, is conveniently located near the entrance, accompanied by plenty of storage space.