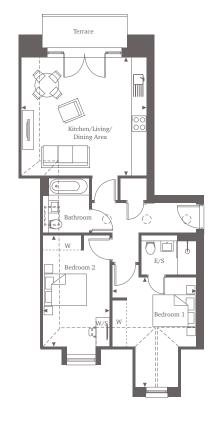

## Apartment 21

#### Second Floor

Elevate your lifestyle in this spacious 2-bedroom apartment, occupying a prime position on the second floor. The generous open plan kitchen and living area impresses with a long countertop spanning the length of the room. Double doors open to a north-facing terrace, bathing the space in natural light. Both bedrooms are doubles and include built-in wardrobes, with the master bedroom also featuring an ensuite bathroom. The main bathroom, generously sized, is conveniently located near the entrance, accompanied by plenty of storage space.

## Two Bedroom Home 73.11 sq m | 787 sq ft

Kitchen/Living/Dining Area

5.18m x 4.90m 16'9" x 16'0"

Bedroom 1

4.54m\* x 3.50m\* 14'9"\* x 11'6"\*

Bedroom 2

4.62m x 2.75m\* 15'2" x 9'0"\*