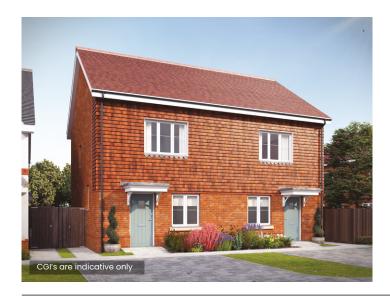

## Little Green, Aylesbury Road, Aston Clinton, Buckinghamshire, HP22 5AQ

## Two bedroom home Plot: 44(h)

A stylish home arranged over three floors, with a study and a living/dining room, which is separate from the kitchen.

> Total internal area: 998 sq ft | 92.7 sq m

Ground Floor