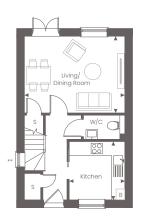

## Two bedroom home Plot: 44(h)

A stylish home arranged over three floors, with a study and a living/dining room, which is separate from the kitchen.

> Total internal area: 998 sq ft | 92.7 sq m

Ground Floor

First Floor

Second Floor

## Ground Floor

Kitchen

2.75m x 2.63m 9'0" x 8'8"

Living/Dining Room

4.76m x 3.63m 15′7″ x 11′11″

First Floor

Bedroom 1

4.76m x 2.80m