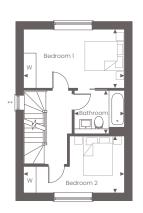

First Floor

Second Floor

## Ground Floor

Kitchen

2.75m x 2.63m 9'0" x 8'8"

Living/Dining Room

4.76m x 3.63m 15′7″ x 11′11″

First Floor

Bedroom 1

4.76m x 2.80m

Bedroom 2

4.76m x 2.68m 15'7" x 8'10"

15'7" x 9'3"

Second Floor

Study/Office

4.23m x 3.60m 13'11" x 11'10"

\*\* Window to plot 44

Point from which maximum dimensions are measured. Dimensions are intended for guidance only and may vary by plus or minus 7.6cm/3". The plots indicate general layout only which may vary from other plots. Kitchen and bathroom layouts indicative only. W denotes wardrobe. S denotes storage. AC denotes airing cupboard. W/S denotes workstation. (h) denotes handed floor layout. Study/office area has sloped ceiling and roof lights as per the dotted lines. Please contact sales consultant for more information.