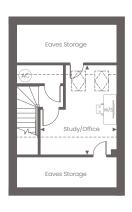

First Floor

Second Floor

Bedroom 2

4.76m x 2.68m 15'7" x 8'10"

15'7" x 9'3"

Second Floor

Study/Office

4.23m x 3.60m 13'11" x 11'10"

\*\* Window to plot 44

Point from which maximum dimensions are measured. Dimensions are intended for guidance only and may vary by plus or minus 7.6cm/3". The plots indicate general layout only which may vary from other plots. Kitchen and bathroom layouts indicative only. W denotes wardrobe. S denotes storage. AC denotes airing cupboard. W/S denotes workstation. (h) denotes handed floor layout. Study/office area has sloped ceiling and roof lights as per the dotted lines. Please contact sales consultant for more information.