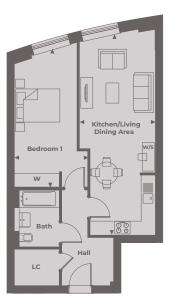

## **APARTMENTS 8**, 17, 24

One bedroom apartments

These one-bedroom apartments boast plenty of space so you can make the most of waterside living. Situated on either the first, second or third floor of Tre Archi, these homes enjoy a range of stunning interior features, including a sleek, open-plan kitchen/dining/living area. The kitchen has highspecification, energy-efficient, integrated appliances, while the generously sized living space is the perfect central hub for relaxing, entertaining or homeworking.

The spacious, bright, double bedroom enjoys a fitted wardrobe, with a contemporary bathroom next door. For your convenience, your new home has plenty of storage, including a useful linen cupboard, private underground gated parking, and car charging points.

Total internal area: 57.87 sq. mts. 622 sq. ft.

## APARTMENTS 8, 17, 24 ►

One bedroom

*Kitchen/Dining/Living Area* 8.50 m x 3.20 m 27'10'' x 10'5''

*Bedroom 1* 5.80 m x 3.10 m 19'0'' x 10'2''

Total Internal Area 57. 87 sq. mts. 622 sq. ft.

HOMES

Point from which maximum dimensions are measured. Dimensions are intended for guidance only and may vary by plus or minus 7.6cm/3". The plots indicate general layout only which may vary from other plots. Kitchen and bathroom layouts indicative only. W denotes Wardrobe. LC denotes Linen Cupboard. S denotes Storage. E/S denotes En-Suite. W/S denotes Workstation. (h) denotes Handed. Please contact sales consultant for more information.