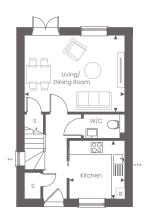

## Two bedroom home Plot: 91

A stylish home arranged over three floors, with a study and a living/dining room, which is separate from the kitchen.

> Total internal area: 998 sq ft | 92.7 sq m

Ground Floor

First Floor

Second Floor

| Ground Floor       |                                                                                                                                            |
|--------------------|--------------------------------------------------------------------------------------------------------------------------------------------|
| Kitchen            |                                                                                                                                            |
| 2.75m x 2.63m      | 9′0″ x 8′8″                                                                                                                                |
| Living/Dining Room |                                                                                                                                            |
| 4.76m x 3.63m      | 15′7″ x 11′11″                                                                                                                             |
|                    |                                                                                                                                            |
| First Floor        |                                                                                                                                            |
| Bedroom 1          |                                                                                                                                            |
| 4.76m x 2.80m      | 15′7″ x 9′3″                                                                                                                               |
| Bedroom 2          |                                                                                                                                            |
| 4.76m x 2.68m      | 15′7″ x 8′10″                                                                                                                              |
|                    |                                                                                                                                            |
| Second Floor       |                                                                                                                                            |
|                    | Kitchen<br>2.75m x 2.63m<br>Living/Dining Room<br>4.76m x 3.63m<br>First Floor<br>Bedroom 1<br>4.76m x 2.80m<br>Bedroom 2<br>4.76m x 2.68m |