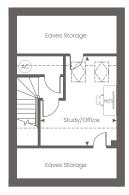

First Floor

Second Floor

| Ground Floor       |                                                                                                                                            |
|--------------------|--------------------------------------------------------------------------------------------------------------------------------------------|
| Kitchen            |                                                                                                                                            |
| 2.75m x 2.63m      | 9′0″ x 8′8″                                                                                                                                |
| Living/Dining Room |                                                                                                                                            |
| 4.76m x 3.63m      | 15′7″ x 11′11″                                                                                                                             |
|                    |                                                                                                                                            |
| First Floor        |                                                                                                                                            |
| Bedroom 1          |                                                                                                                                            |
| 4.76m x 2.80m      | 15′7″ x 9′3″                                                                                                                               |
| Bedroom 2          |                                                                                                                                            |
| 4.76m x 2.68m      | 15′7″ x 8′10″                                                                                                                              |
|                    |                                                                                                                                            |
| Second Floor       |                                                                                                                                            |
|                    | Kitchen<br>2.75m x 2.63m<br>Living/Dining Room<br>4.76m x 3.63m<br>First Floor<br>Bedroom 1<br>4.76m x 2.80m<br>Bedroom 2<br>4.76m x 2.68m |

| Becond 11001  |                 |
|---------------|-----------------|
| Study/Office  |                 |
| 4.23m x 3.60m | 13′11″ x 11′10″ |

\*\* No window to plot 91

\*\*\* Window to plots 91

Point from which maximum dimensions are measured. Dimensions are intended for guidance only and may vary by plus or minus 7.6cm/3". The plots indicate general layout only which may vary from other plots. Kitchen and bathroom layouts indicative only. W denotes wardrobe. S denotes storage. AC denotes airing cupboard. W/S denotes workstation. (h) denotes handed floor layout. Study/office area has sloped ceiling and roof lights as per the dotted lines. Please contact sales consultant for more information.