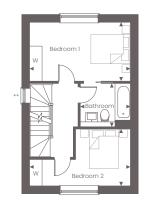

First Floor

Second Floor

| Ground Floor       |                                                                                                                                            |
|--------------------|--------------------------------------------------------------------------------------------------------------------------------------------|
| Kitchen            |                                                                                                                                            |
| 2.75m x 2.63m      | 9′0″ x 8′8″                                                                                                                                |
| Living/Dining Room |                                                                                                                                            |
| 4.76m x 3.63m      | 15′7″ x 11′11″                                                                                                                             |
|                    |                                                                                                                                            |
| First Floor        |                                                                                                                                            |
| Bedroom 1          |                                                                                                                                            |
| 4.76m x 2.80m      | 15′7″ x 9′3″                                                                                                                               |
| Bedroom 2          |                                                                                                                                            |
| 4.76m x 2.68m      | 15′7″ x 8′10″                                                                                                                              |
|                    |                                                                                                                                            |
| Second Floor       |                                                                                                                                            |
|                    | Kitchen<br>2.75m x 2.63m<br>Living/Dining Room<br>4.76m x 3.63m<br>First Floor<br>Bedroom 1<br>4.76m x 2.80m<br>Bedroom 2<br>4.76m x 2.68m |