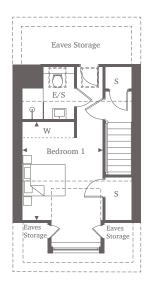

## Plots 8(h), 9 & 10

### Three Bedroom Home 98.94 sq m | 1065 sq ft

Embrace the allure of this 3-bedroom home, ideally situated in the middle of the development and featuring private parking. The entrance leads to a kitchen with integrated appliances and ample counter space, while the living/dining area awaits at the back, offering double doors that open to the spacious garden. On the first floor, you'll find two double bedrooms positioned on either side of the property, sharing a spacious bathroom in between. The second floor is dedicated to the master bedroom, which features a built-in wardrobe, an en-suite bathroom, and ample storage space, including the eaves.

| Ground Floor Living/Dining Room                 | )'O''* |
|-------------------------------------------------|--------|
| 4.80m* x 4.17m* 15'9"* x 1:                     | 0 0    |
| Kitchen<br>2.7m x 2.05m 8'9" x 6'9'             | ,      |
| First Floor Bedroom 2 4.17m x 3.43m* 15'9" x 11 | '3"*   |
| Bedroom 3<br>4.17m° x 3.21m° 15'9" x 10         | 0'5"*  |
| Second Floor Bedroom 1 3.54m x 3.05m 11'6" x 10 | "0"    |