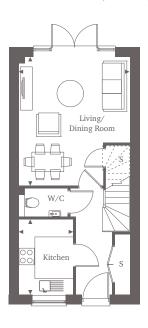

### Three Bedroom Home 98.94 sq m | 1065 sq ft

Embrace the allure of this 3-bedroom home, ideally situated in the middle of the development and featuring private parking. The entrance leads to a kitchen with integrated appliances and ample counter space, while the living/dining area awaits at the back, offering double doors that open to the spacious garden. On the first floor, you'll find two double bedrooms positioned on either side of the property, sharing a spacious bathroom in between. The second floor is dedicated to the master bedroom, which features a built-in wardrobe, an en-suite bathroom, and ample storage space, including the eaves.

| Ground Floor Living/Dining Room                 | )'O''* |
|-------------------------------------------------|--------|
| 4.80m* x 4.17m* 15'9"* x 1:                     | 0 0    |
| Kitchen<br>2.7m x 2.05m 8'9" x 6'9'             | ,      |
| First Floor Bedroom 2 4.17m x 3.43m* 15'9" x 11 | '3"*   |
| Bedroom 3<br>4.17m° x 3.21m° 15'9" x 10         | 0'5"*  |
| Second Floor Bedroom 1 3.54m x 3.05m 11'6" x 10 | "0"    |