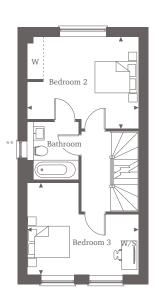

### Three Bedroom Home 98.94 sq m | 1065 sq ft

Embrace the allure of this 3-bedroom home, ideally situated in the middle of the development and featuring private parking. The entrance leads to a kitchen with integrated appliances and ample counter space, while the living/dining area awaits at the back, offering double doors that open to the spacious garden. On the first floor, you'll find two double bedrooms positioned on either side of the property, sharing a spacious bathroom in between. The second floor is dedicated to the master bedroom, which features a built-in wardrobe, an en-suite bathroom, and ample storage space, including the eaves.

| Ground Floor Living/Dining Room                 | )'O''* |
|-------------------------------------------------|--------|
| 4.80m* x 4.17m* 15'9"* x 1:                     | 0 0    |
| Kitchen<br>2.7m x 2.05m 8'9" x 6'9'             | ,      |
| First Floor Bedroom 2 4.17m x 3.43m* 15'9" x 11 | '3"*   |
| Bedroom 3<br>4.17m° x 3.21m° 15'9" x 10         | 0'5"*  |
| Second Floor Bedroom 1 3.54m x 3.05m 11'6" x 10 | "0"    |